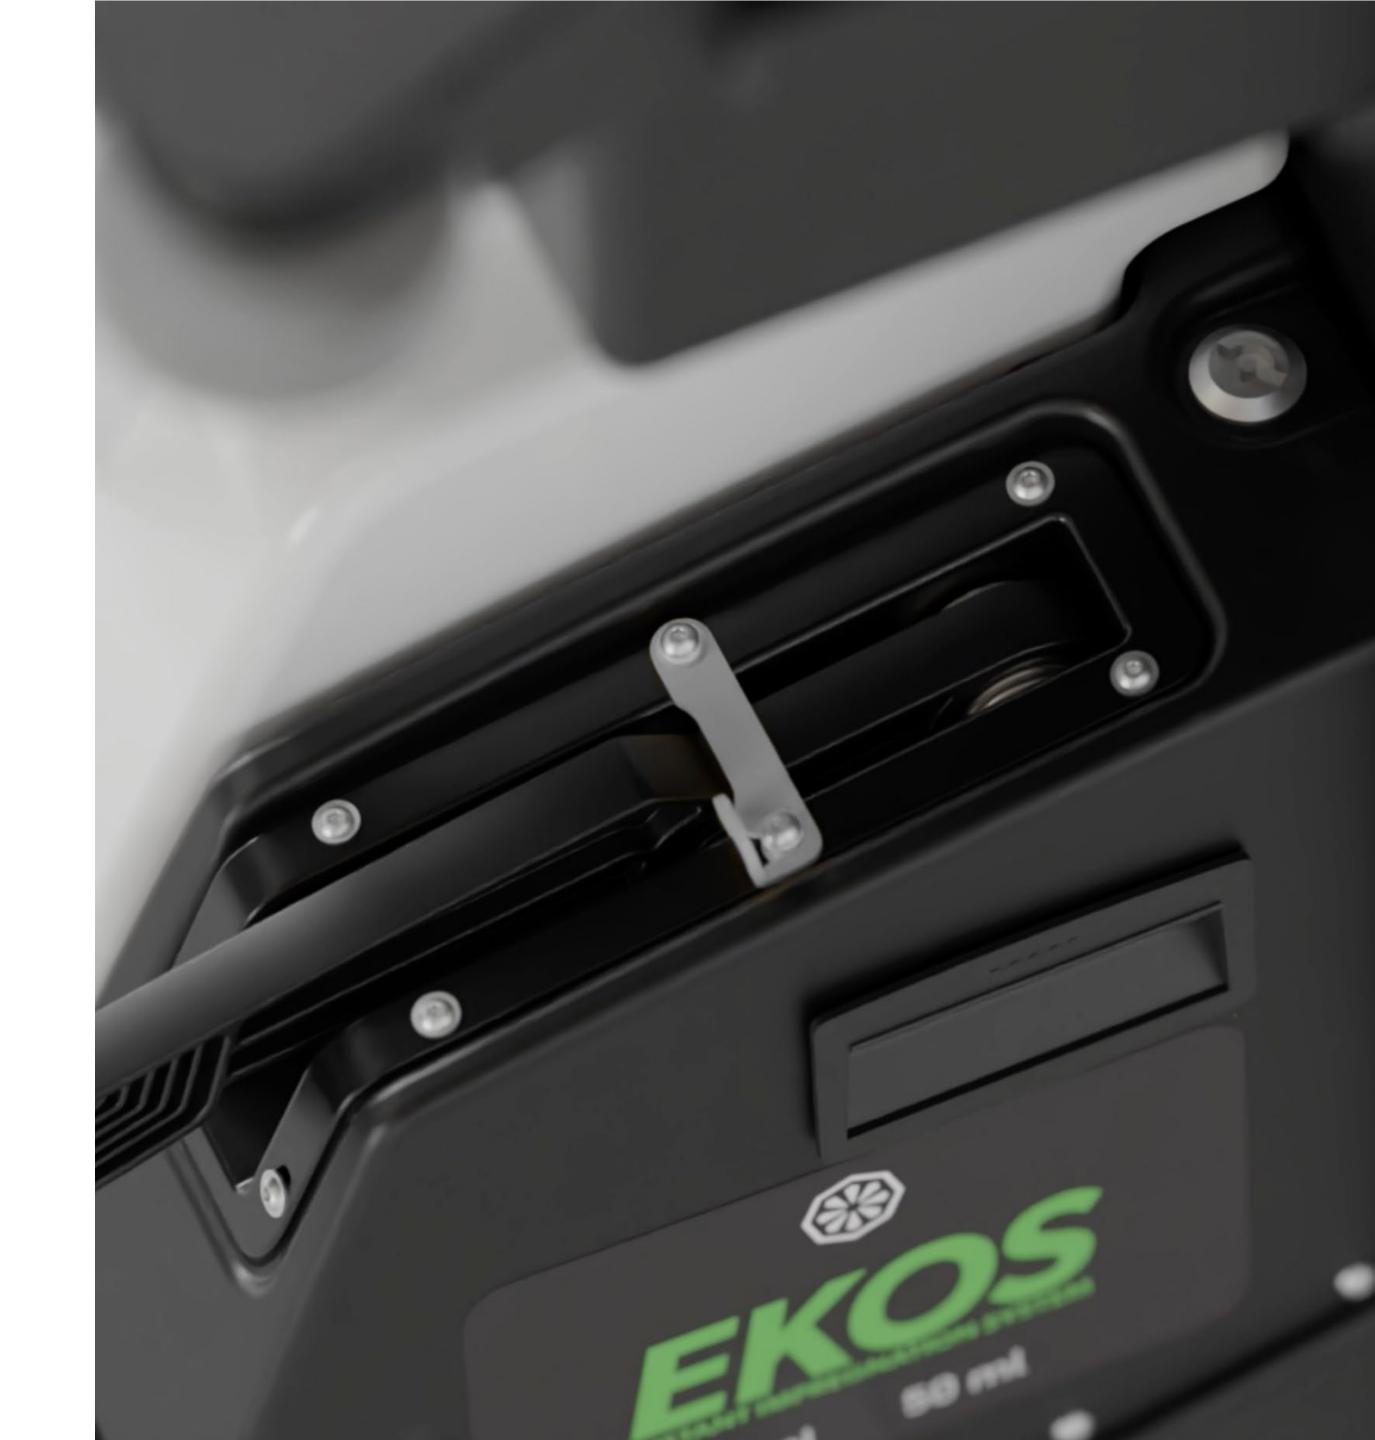

#### Safe system

To prevent tampering and inappropriate use, the tank are equipped with safety keys and the lever is equipped with a safety hook.

#### Environmental Consideration

- Only the necessary cloths are saturated, saving on unnecessary washing of previously pre-saturated and unused replacements.
- A side lever allows for precise dosing of the sprayed product, further reducing waste.
- **EKOS** is a mechanical system: simply push the lever to mist the detergent.