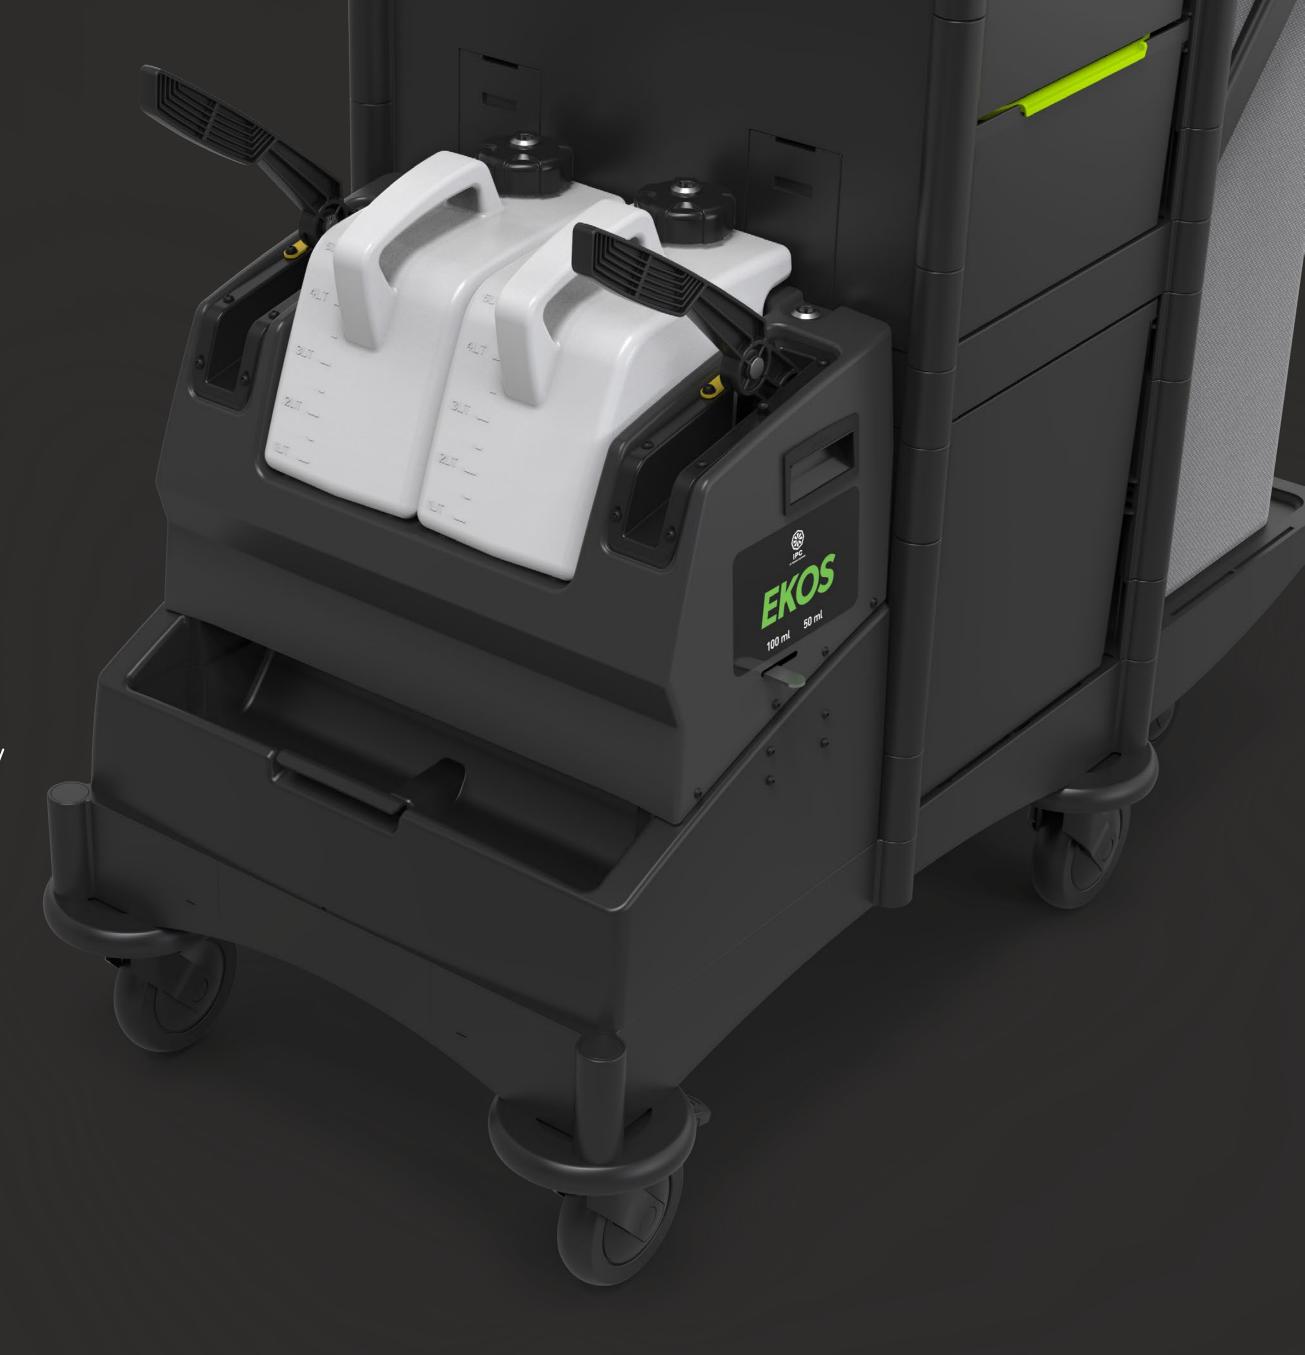

## **OVERVIEW**

**EKOS**, IPC's rapid saturating system, revolutionises the traditional approach.

Unlike the conventional pre-saturating method that requires mops to be saturated at least four hours before use, EKOS streamlines the process by delivering the cleaning solution directly on-site.

#### Precise and effective

Available in both single and double container versions that operate independently, offering versatile solutions for cleaning and sanitising.

#### Safe system

To prevent tampering and inappropriate use, the tank are equipped with safety keys and the lever is equipped with a safety hook.

#### Environmental Consideration

- Only the necessary cloths are saturated, saving on unnecessary washing of previously pre-saturated and unused replacements.
- A side lever allows for precise dosing of the sprayed product, further reducing waste.
- **EKOS** is a mechanical system: simply push the lever to mist the detergent.

### Installed in trolleys

- BRIX School
- BRIX PT
- GAMMA PT (PT 01-03)
- BRIX Light

Usable with flat mops measuring 40/45 cm

**EKOS INSTANT SATURATION SYSTEM** 