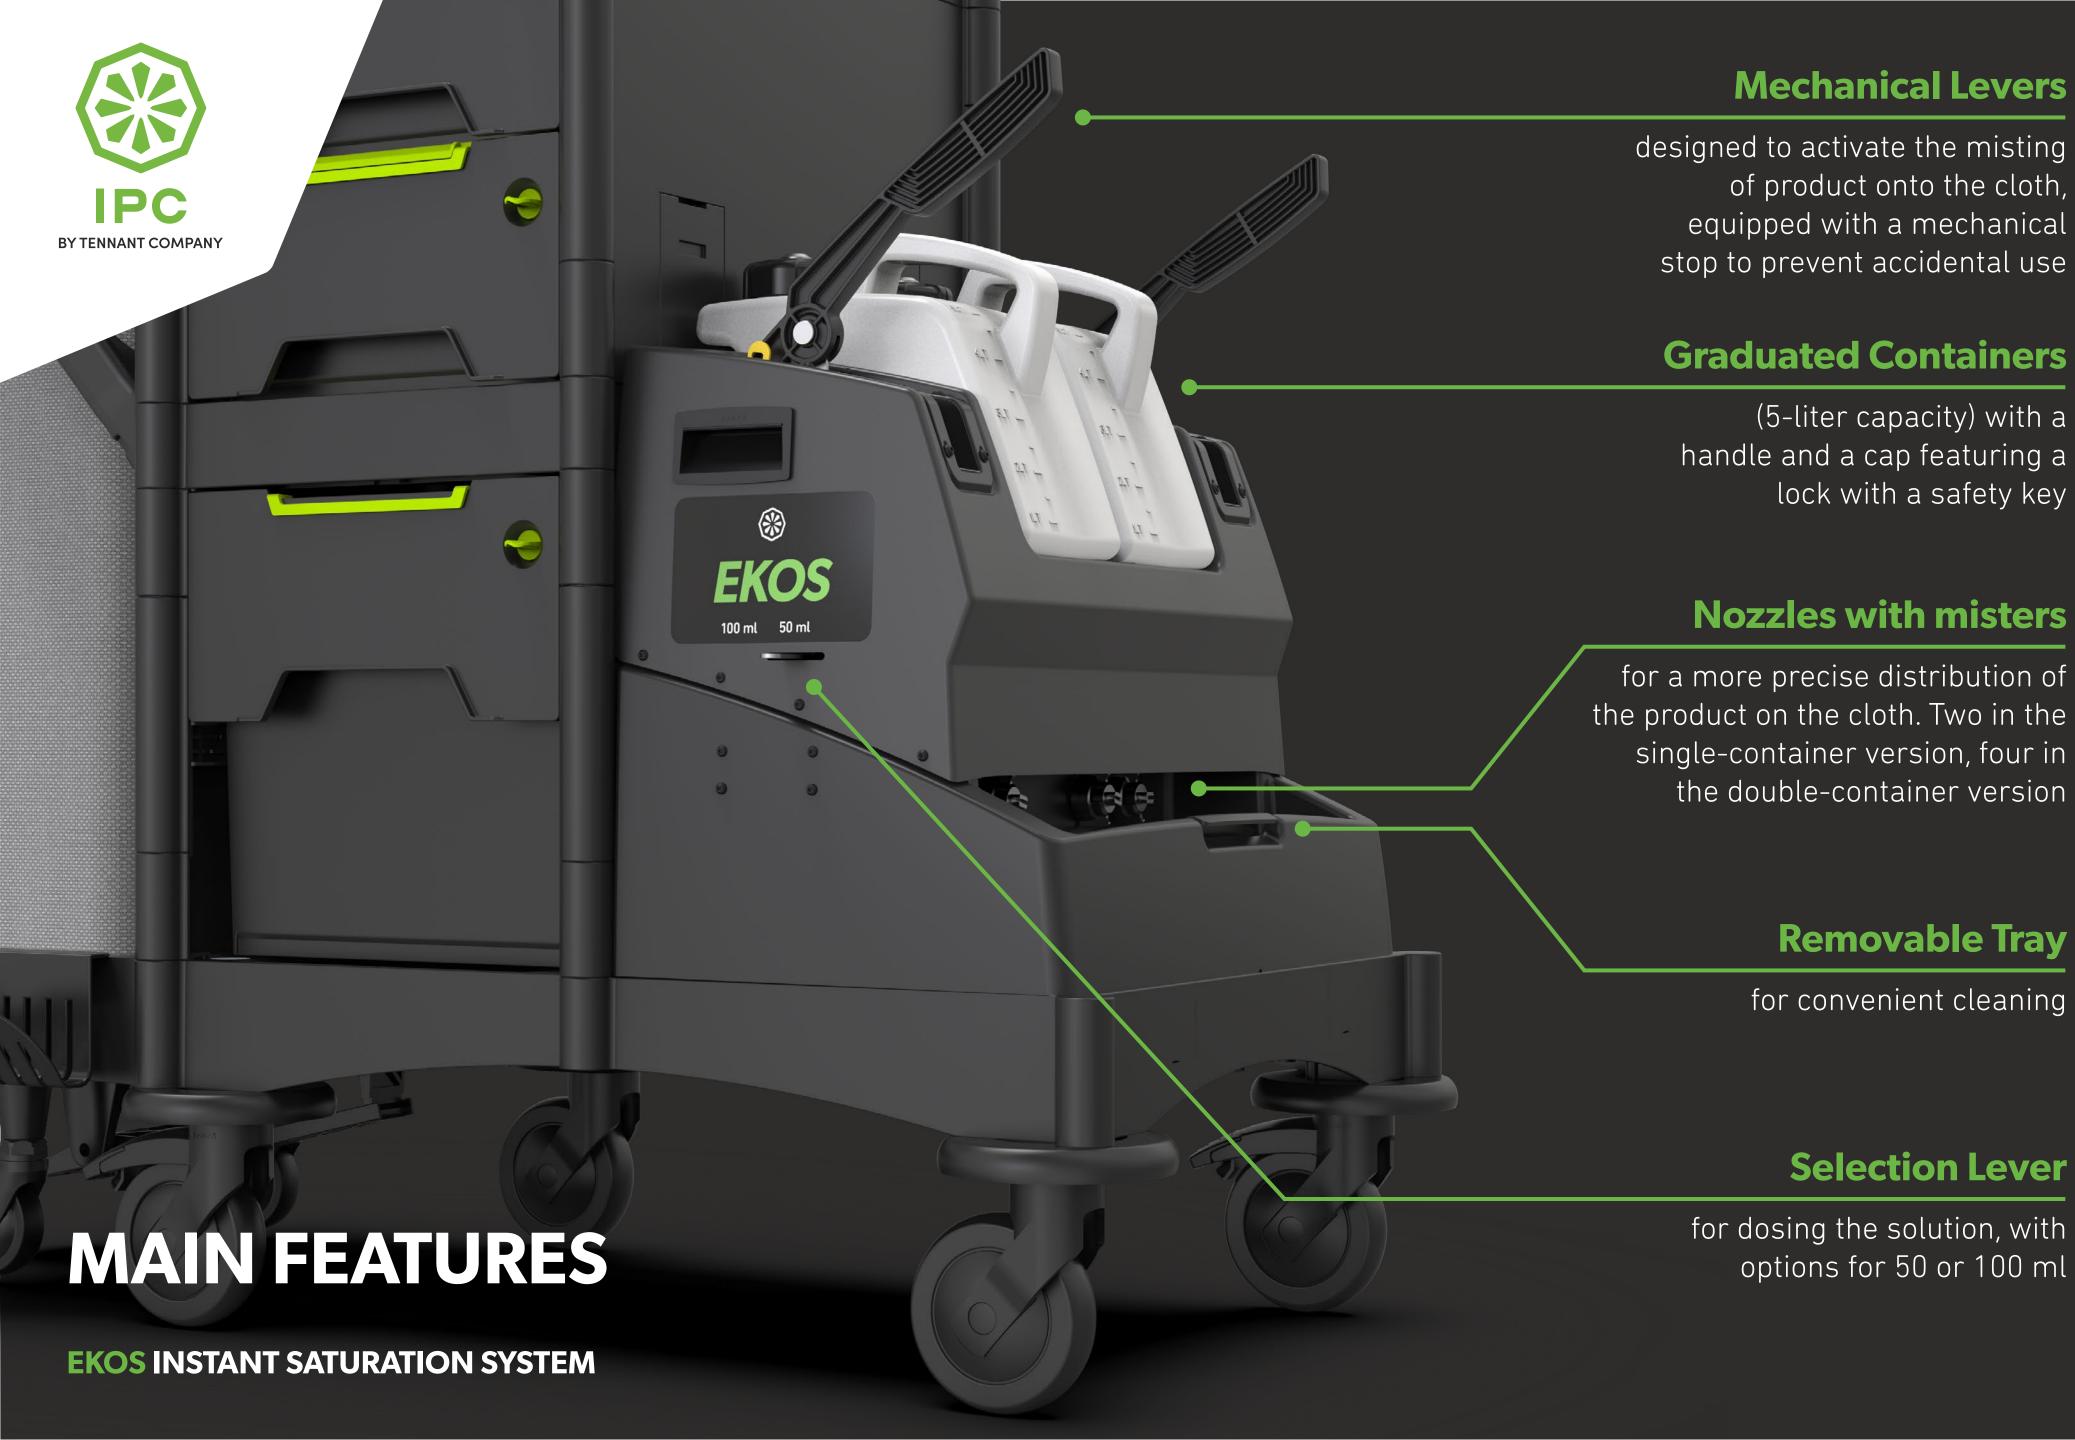

#### Precise and effective

Available in both single and double container versions that operate independently, offering versatile solutions for cleaning and sanitising.

#### Safe system

To prevent tampering and inappropriate use, the tank are equipped with safety keys and the lever is equipped with a safety hook.

#### Environmental Consideration

- Only the necessary cloths are saturated, saving on unnecessary washing of previously pre-saturated and unused replacements.
- A side lever allows for precise dosing of the sprayed product, further reducing waste.
- **EKOS** is a mechanical system: simply push the lever to mist the detergent.