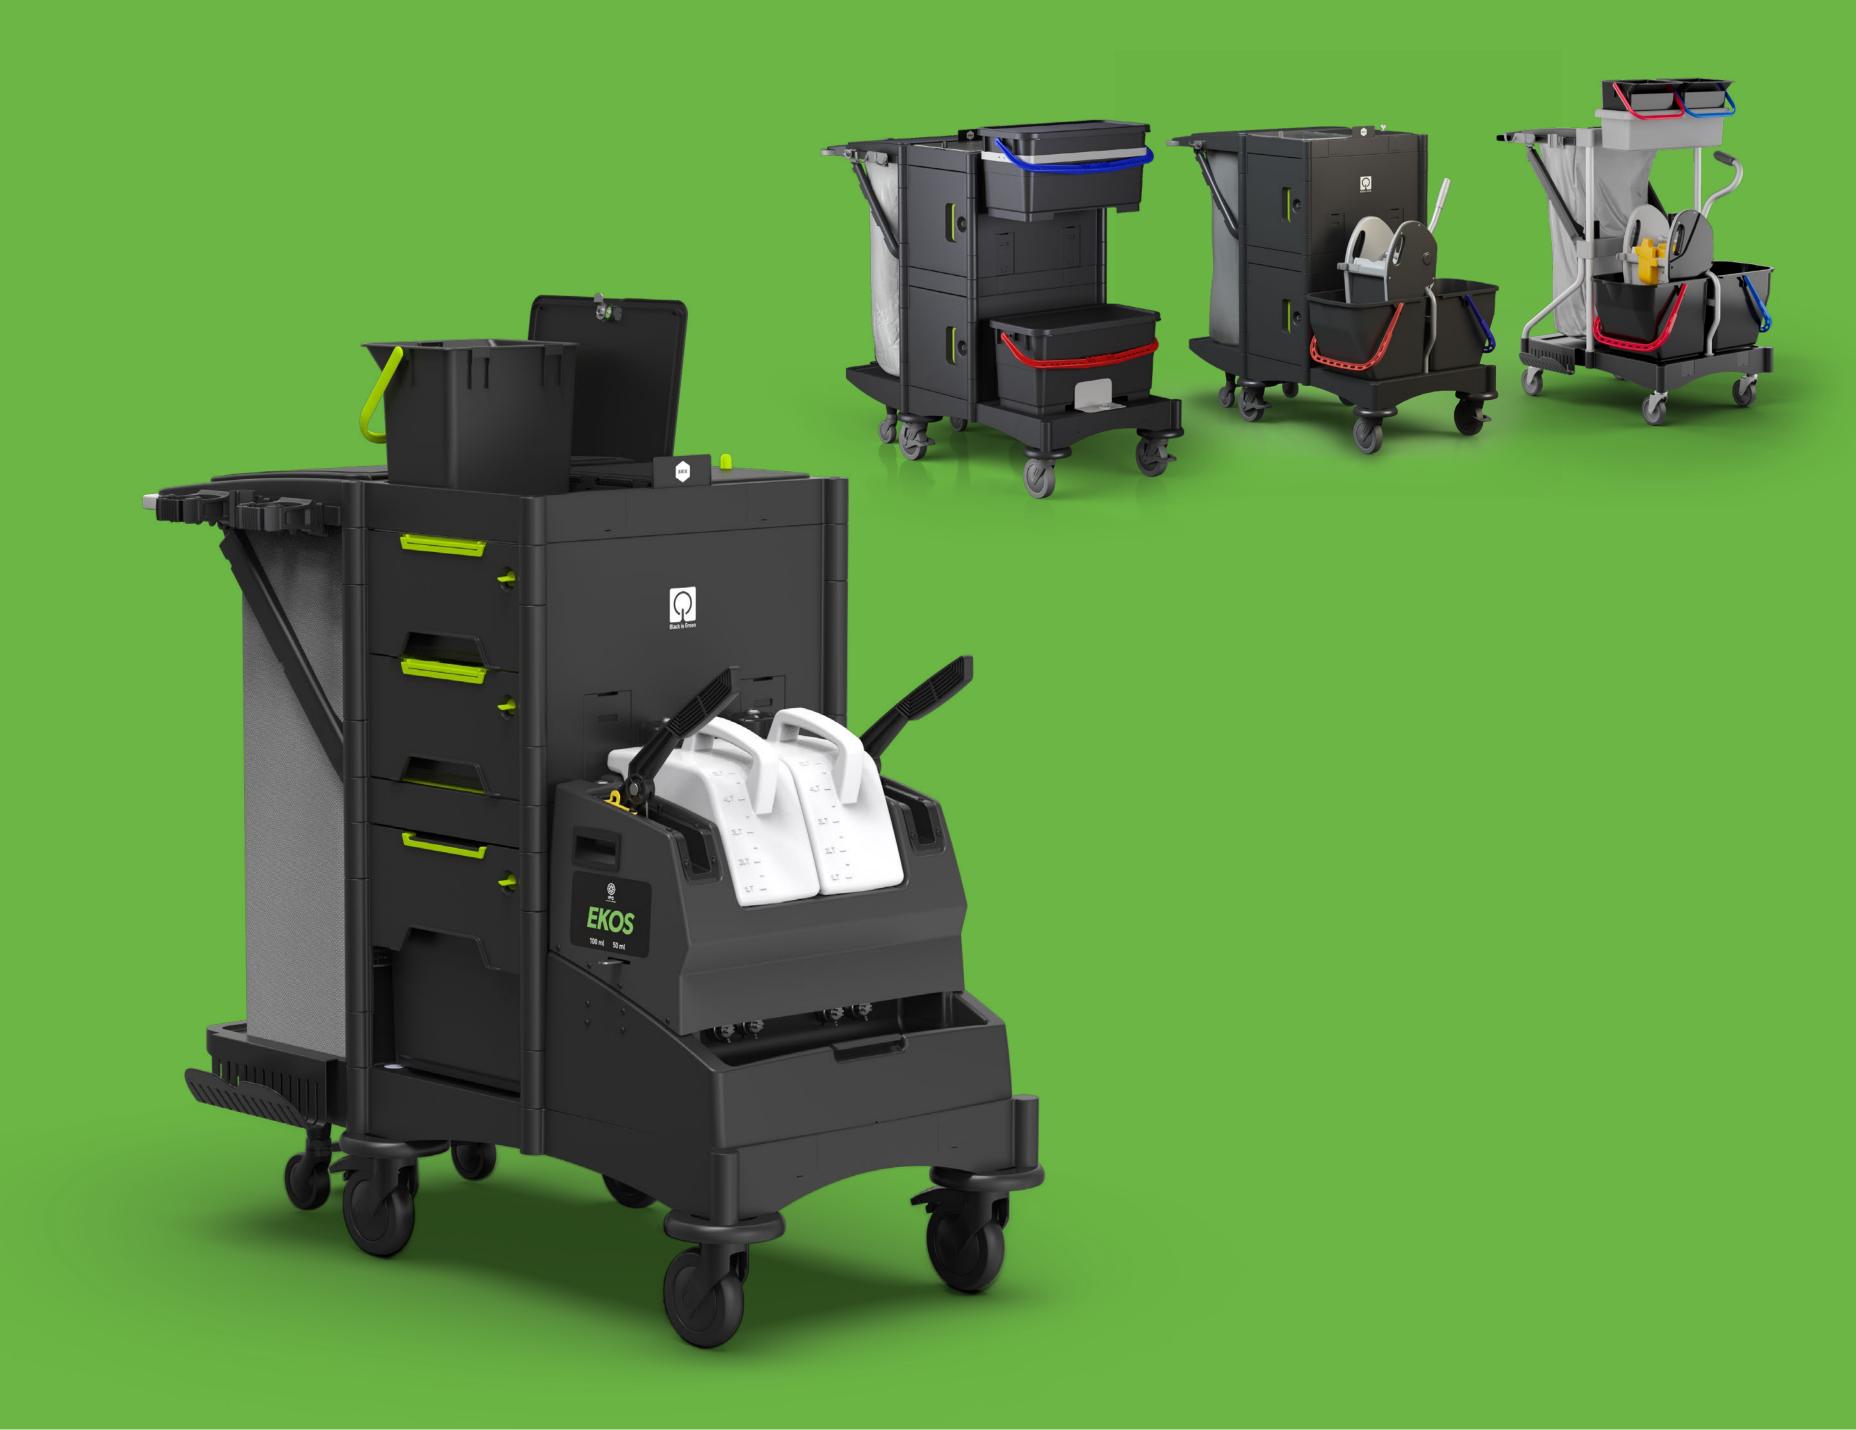

## EKOS INSTANT SATURATION SYSTEM

IPC's new saturation system, smart, safe, and environmentally friendly

## **OVERVIEW**

**EKOS**, IPC's rapid saturating system, revolutionises the traditional approach.

Unlike the conventional pre-saturating method that requires mops to be saturated at least four hours before use, EKOS streamlines the process by delivering the cleaning solution directly on-site.

#### Precise and effective

Available in both single and double container versions that operate independently, offering versatile solutions for cleaning and sanitising.

### Installed in trolleys

- BRIX School
- BRIX PT
- GAMMA PT (PT 01-03)
- BRIX Light

Usable with flat mops measuring 40/45 cm

**EKOS INSTANT SATURATION SYSTEM** 