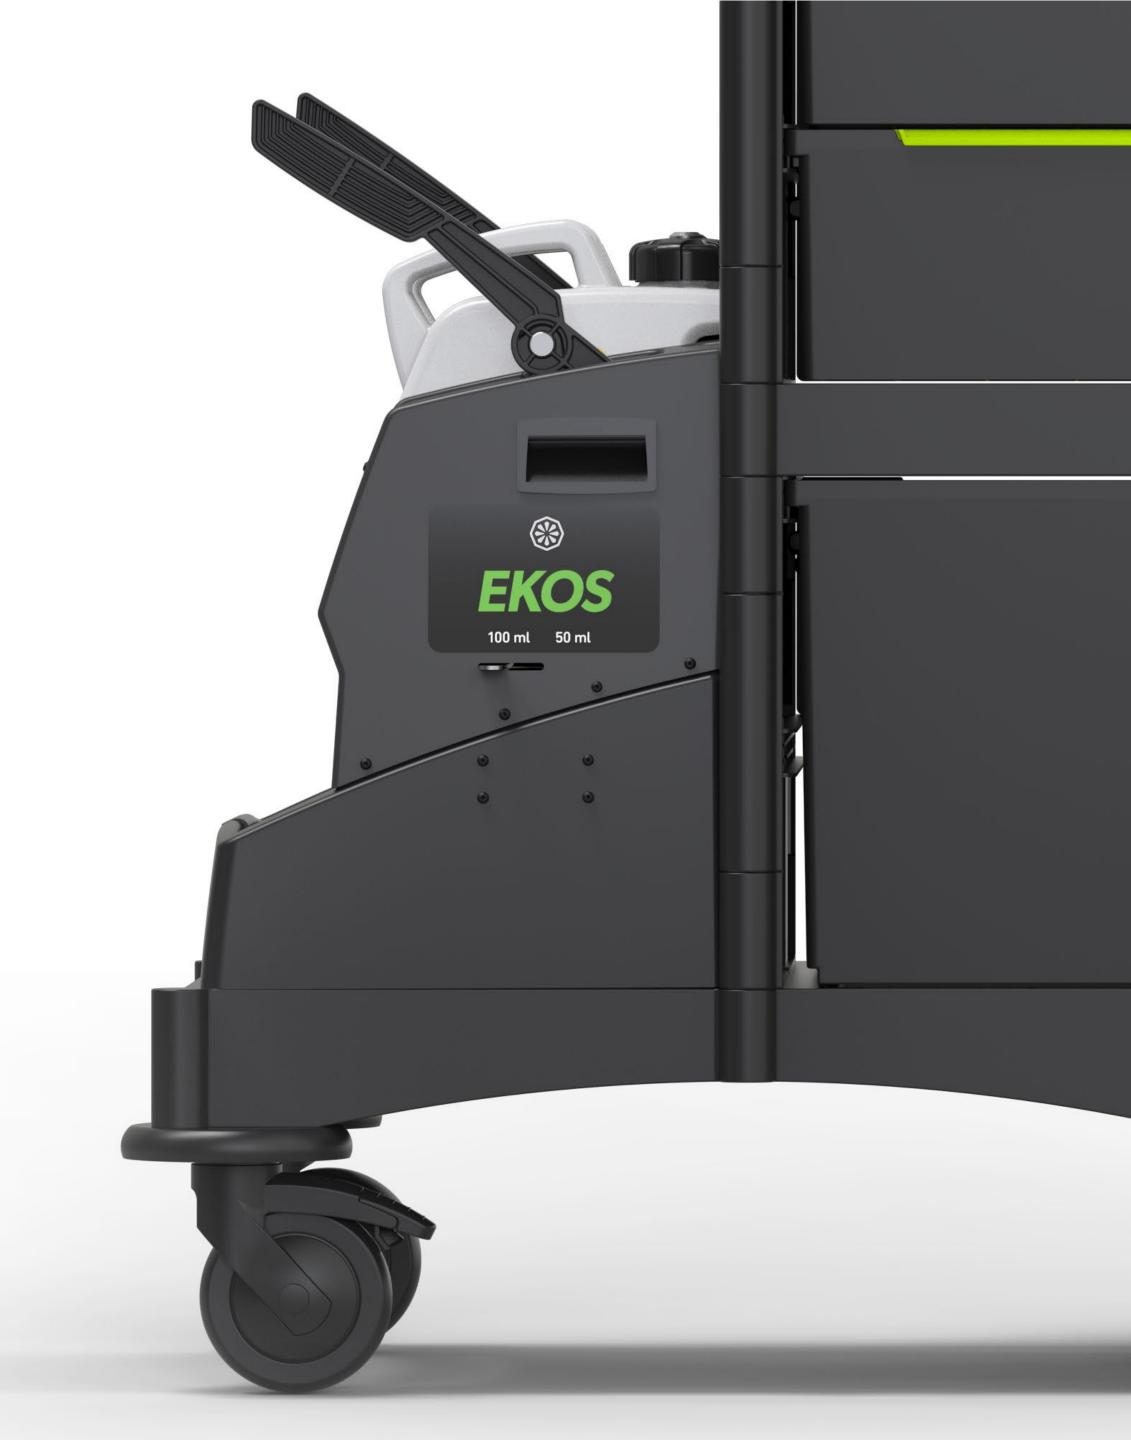

## **OVERVIEW**

**EKOS**, IPC's rapid saturating system, revolutionises the traditional approach.

Unlike the conventional pre-saturating method that requires mops to be saturated at least four hours before use, EKOS streamlines the process by delivering the cleaning solution directly on-site.

#### Safe system

To prevent tampering and inappropriate use, the tank are equipped with safety keys and the lever is equipped with a safety hook.

#### Environmental Consideration

- Only the necessary cloths are saturated, saving on unnecessary washing of previously pre-saturated and unused replacements.
- A side lever allows for precise dosing of the sprayed product, further reducing waste.
- **EKOS** is a mechanical system: simply push the lever to mist the detergent.