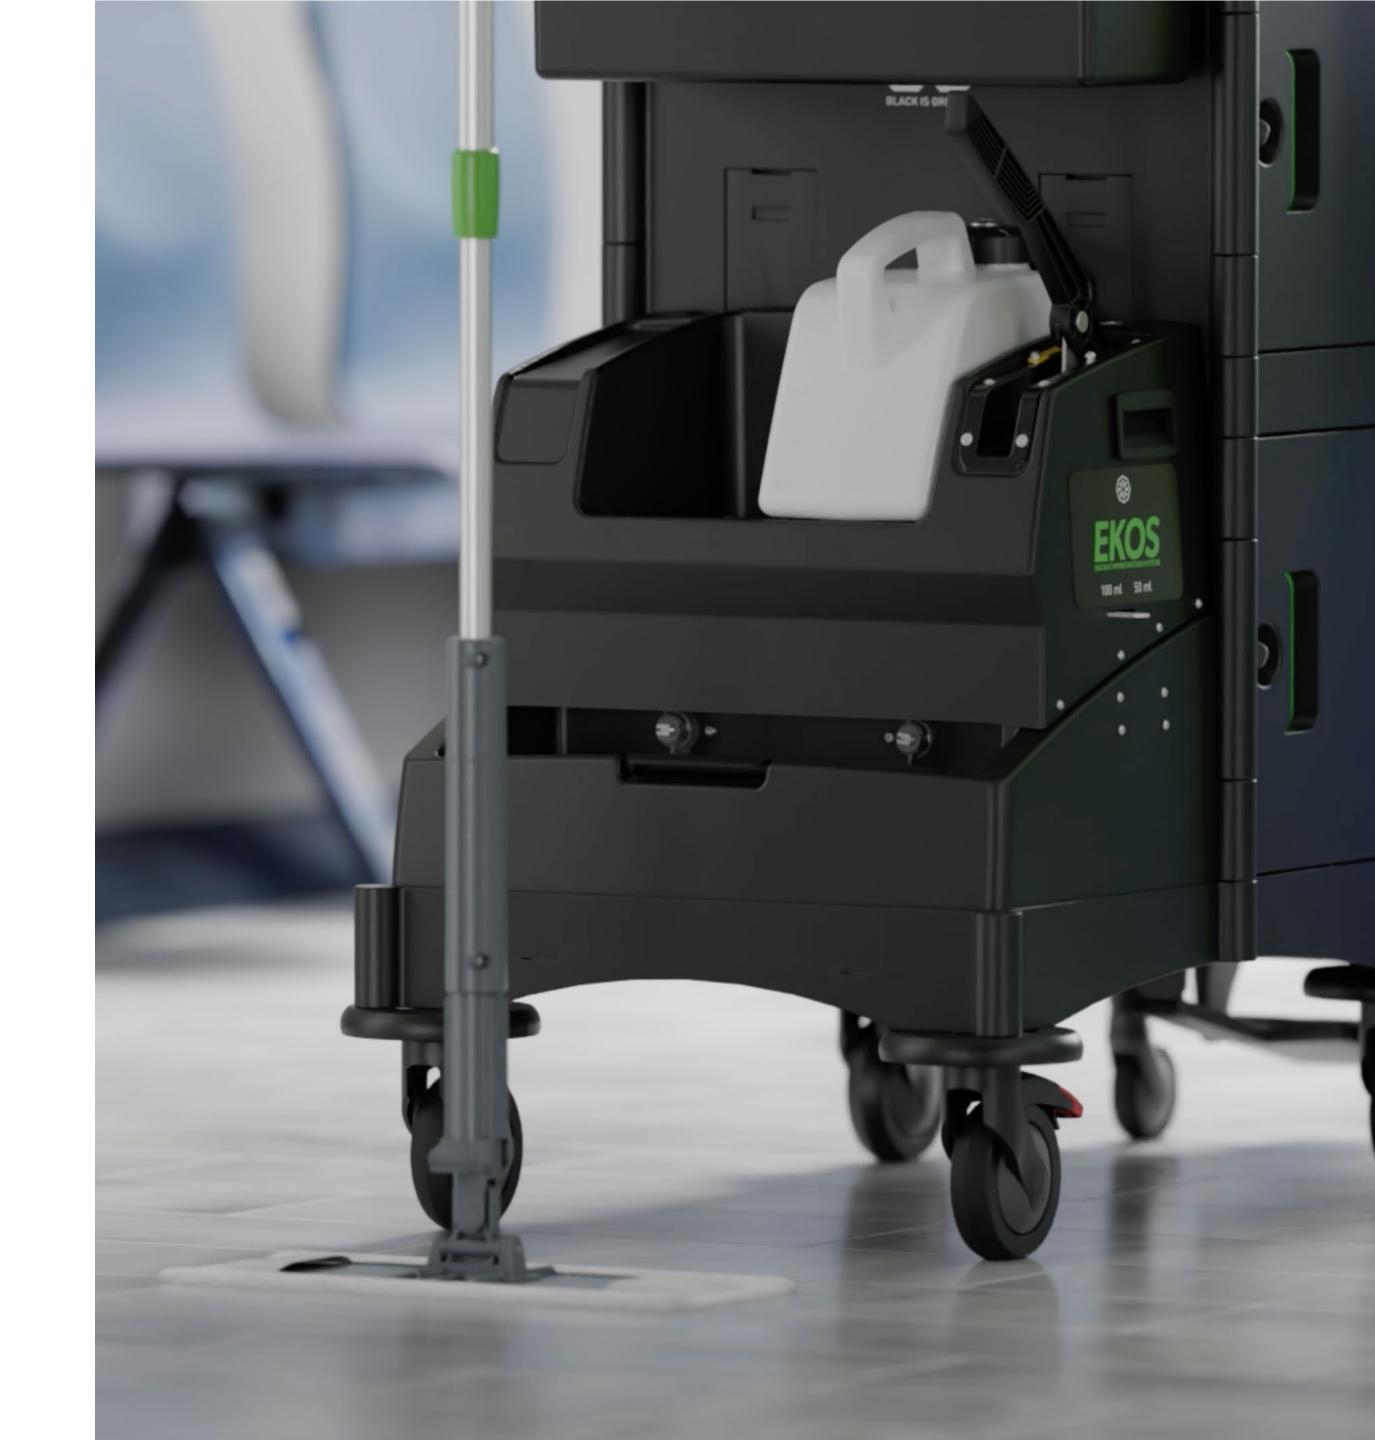

## **OVERVIEW**

**EKOS**, IPC's rapid saturating system, revolutionises the traditional approach.

Unlike the conventional pre-saturating method that requires mops to be saturated at least four hours before use, EKOS streamlines the process by delivering the cleaning solution directly on-site.

### Installed in trolleys

- BRIX School
- BRIX PT
- GAMMA PT (PT 01-03)
- BRIX Light

Usable with flat mops measuring 40/45 cm

**EKOS INSTANT SATURATION SYSTEM** 