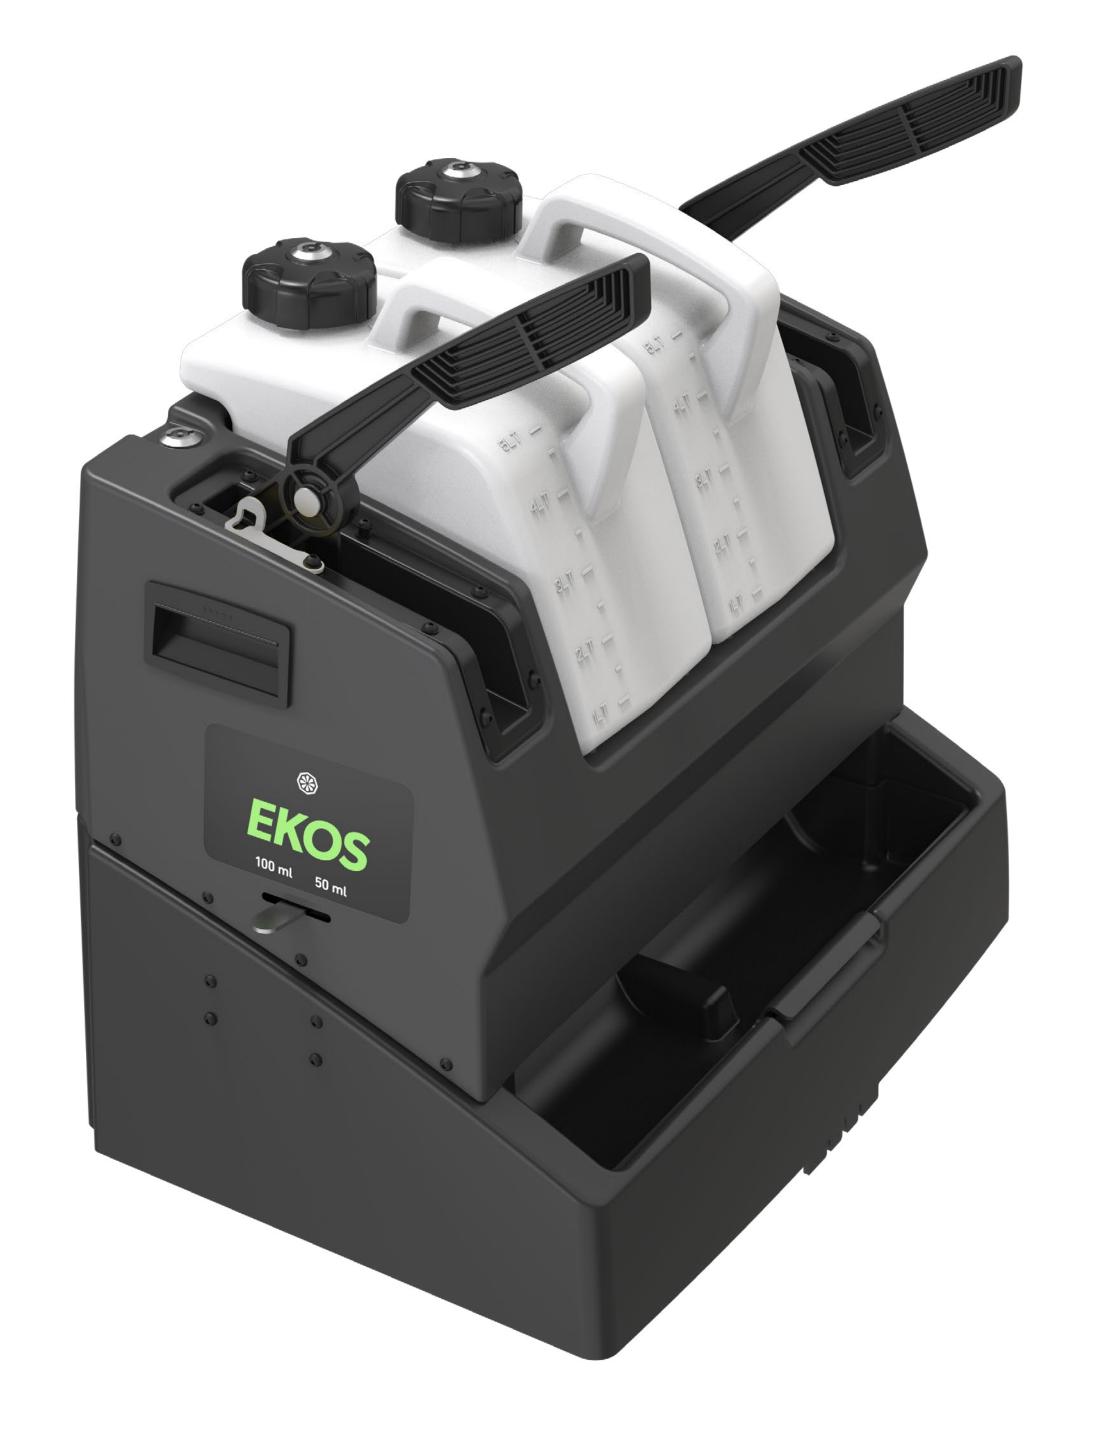

## **OVERVIEW**

**EKOS**, IPC's rapid saturating system, revolutionises the traditional approach.

Unlike the conventional pre-saturating method that requires mops to be saturated at least four hours before use, EKOS streamlines the process by delivering the cleaning solution directly on-site.

#### Precise and effective

Available in both single and double container versions that operate independently, offering versatile solutions for cleaning and sanitising.

#### Safe system

To prevent tampering and inappropriate use, the tank are equipped with safety keys and the lever is equipped with a safety hook.

#### Environmental Consideration

- Only the necessary cloths are saturated, saving on unnecessary washing of previously pre-saturated and unused replacements.
- A side lever allows for precise dosing of the sprayed product, further reducing waste.
- **EKOS** is a mechanical system: simply push the lever to mist the detergent.

## TECHNICAL DETAILS

| Article code          | KTRI06648                    | KTRI06649         |
|-----------------------|------------------------------|-------------------|
| Description           | Ekos single                  | Ekos double       |
| Size (mm)             | 560 x 370 x 590 h            | 560 x 370 x 590 h |
| Weight (kg)           | 5,1                          | 6,1               |
| Composition           | tank: PE   Frame: PST/POM/PA | A/STAINLESS STEEL |
| Packaging size (mm)   | 580 x 400 x 540 h            | 580 x 400 x 540 h |
| Packaging volume (m3) | 0,126                        | 0,126             |
| Pack                  | 1 pieces                     | 1 pieces          |