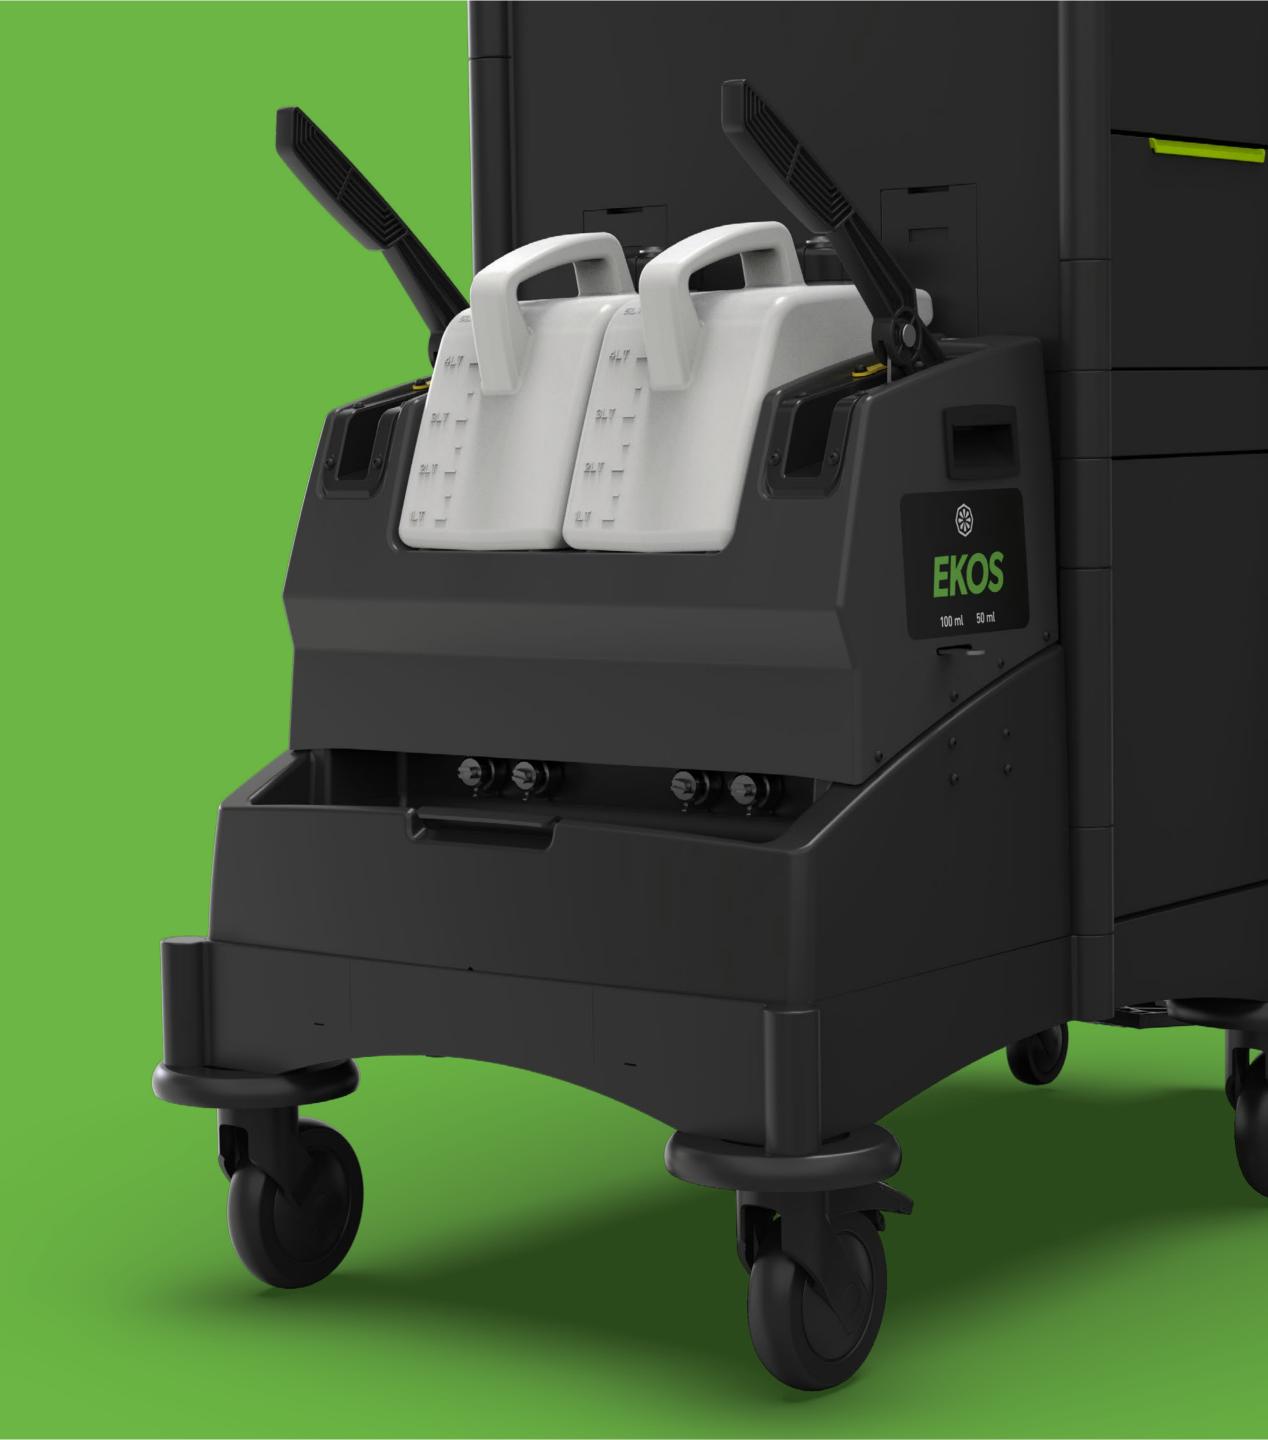

## **OVERVIEW**

**EKOS**, IPC's rapid saturating system, revolutionises the traditional approach.

Unlike the conventional pre-saturating method that requires mops to be saturated at least four hours before use, EKOS streamlines the process by delivering the cleaning solution directly on-site.

#### Precise and effective

Available in both single and double container versions that operate independently, offering versatile solutions for cleaning and sanitising.

#### Safe system

To prevent tampering and inappropriate use, the tank are equipped with safety keys and the lever is equipped with a safety hook.

#### Environmental Consideration

- Only the necessary cloths are saturated, saving on unnecessary washing of previously pre-saturated and unused replacements.
- A side lever allows for precise dosing of the sprayed product, further reducing waste.
- **EKOS** is a mechanical system: simply push the lever to mist the detergent.