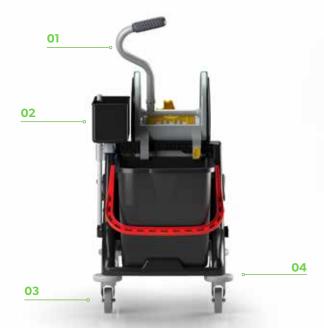

# FRONT

# TOP

**01** KINETIC WRINGER

**02** STORAGE TRAY

03 80mm WHEELS WITH METAL SUPPORT

**04** BUMPERS

DIMENSION mm 700 x 500 x 910 h

WEIGHT kg. 8,80

CODES CARR53039.IP99 2 x 15l version