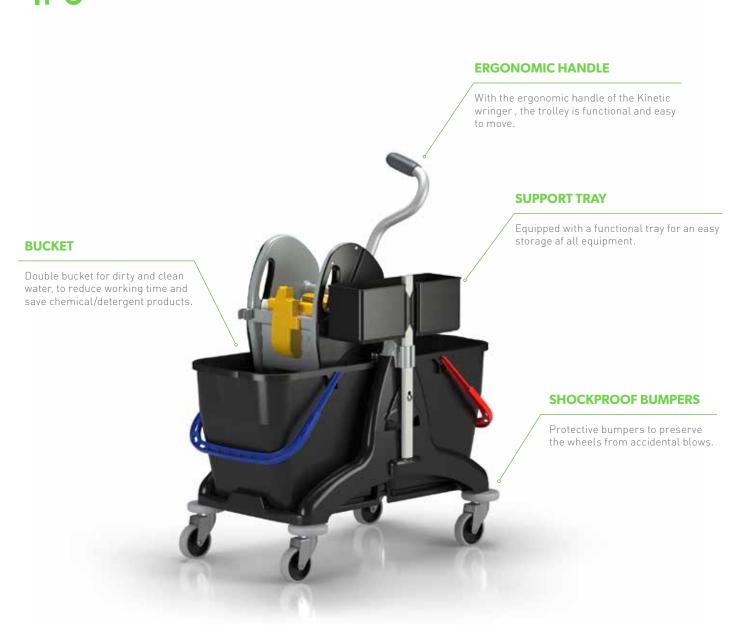

### 2P MINI, is a practical and essential solution.

Its small dimensions make it ideal for all environments. Designed to be both light and resistant.

The trolley is equipped with two buckets (25l or 15l), one support tray and the new Kinetic wringer, granting higher manoeuvrability with its innovative ergonomic handle.