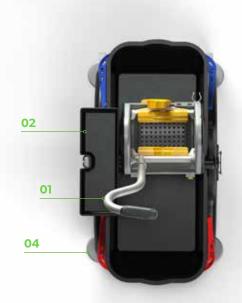

# TOP

**01** KINETIC WRINGER

**02** STORAGE TRAY

03 80mm WHEELS WITH METAL SUPPORT

**04** BUMPERS

DIMENSION mm 700 x 500 x 910 h

WEIGHT kg. 8,80

CODES CARR53039.IP99 2 x 15l version