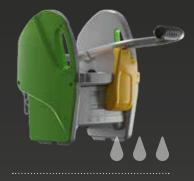

HIGH

MEDIUM

LOW

## UNIVERSAL SYSTEM

A UNIQUE WRINGER, FOR ALL TYPE OF MOP. KINETIC IS COMPATIBLE WITH ALL MOP'S TYPES, FROM THE FLAT TO IPC DELUXE, UP TO KENTUCKY.

|        | FLAT | DELUXE IPC | KENTUCKY |
|--------|------|------------|----------|
| HIGH   | ×    |            |          |
| MEDIUM | ×    | ×          |          |
| LOW    | ×    | ×          | ×        |