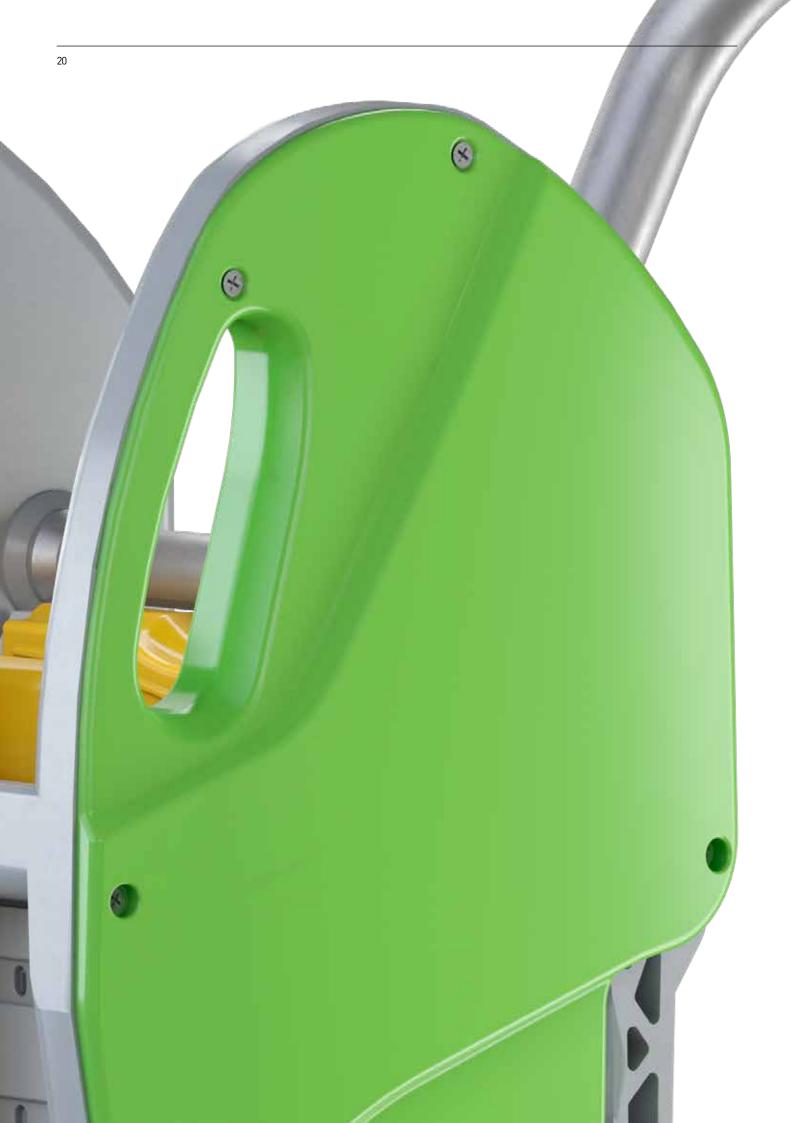

## SHAPE AND ESSENCE. THE MOST INNOVATIVE DESIGN MEETS SUPER RESISTANT MATERIALS.

## **CUSTOMIZABLES**

Kinetic has an attractive, pleasant design and can integrate with your corporate image. You can choose the color of the lateral protectors and personalize a large area with a your logo.

## **RESISTANT**

The material used gives the wringer a high degree of robustness. Kinetic is shock-proof, stress-resistant and chemical-resistant.

AVAILABLE IN COLOR CODING

REFINED AND RESISTANT DESIGN

IPC Tools S.p.a. Via dell'Artigianato II, 1 35010 Villa del Conte (Padova) Italy