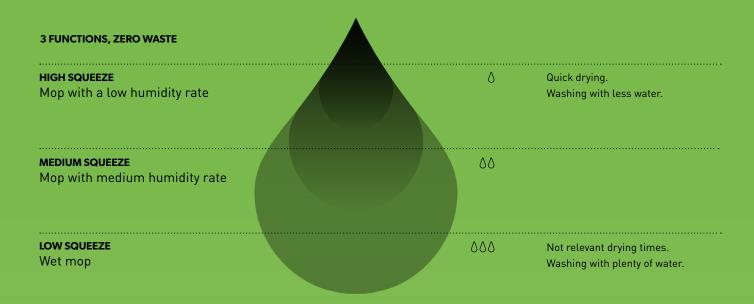

# NEW MULTIFUNCTION CONTROL SYSTEM.

The innovative patent pending Multifunction Control System allows the operator to select the right level of mop wringing, according to the surface and type of washing required, maximising the water used.

HIGH

MEDIUM

LOW

## MAXIMUM PRODUCTIVITY

WITH THE MULTIFUNCTION CONTROL SYSTEM IT IS POSSIBLE TO INCREASE EFFICIENCY, OPTIMIZING THE WORK. THIS MEANS A GREAT SAVING IN TIME & COST FOR YOUR COMPANY, BUT ALSO A BIG GIFT FOR THE ENVIRONMENT.

## UNIVERSAL SYSTEM

A UNIQUE WRINGER, FOR ALL TYPE OF MOP. KINETIC IS COMPATIBLE WITH ALL MOP'S TYPES, FROM THE FLAT TO IPC DELUXE, UP TO KENTUCKY.

|        | FLAT | DELUXE IPC | KENTUCKY |
|--------|------|------------|----------|
| HIGH   | ×    |            |          |
| MEDIUM | ×    | ×          |          |
| LOW    | ×    | ×          | ×        |