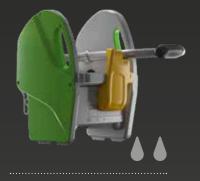

HIGH

MEDIUM

LOW

## UNIVERSAL SYSTEM

A UNIQUE WRINGER, FOR ALL TYPE OF MOP. KINETIC IS COMPATIBLE WITH ALL MOP'S TYPES, FROM THE FLAT TO IPC DELUXE, UP TO KENTUCKY.

|        | FLAT | DELUXE IPC | KENTUCKY |
|--------|------|------------|----------|
| HIGH   | ×    |            |          |
| MEDIUM | ×    | ×          |          |
| LOW    | ×    | ×          | ×        |