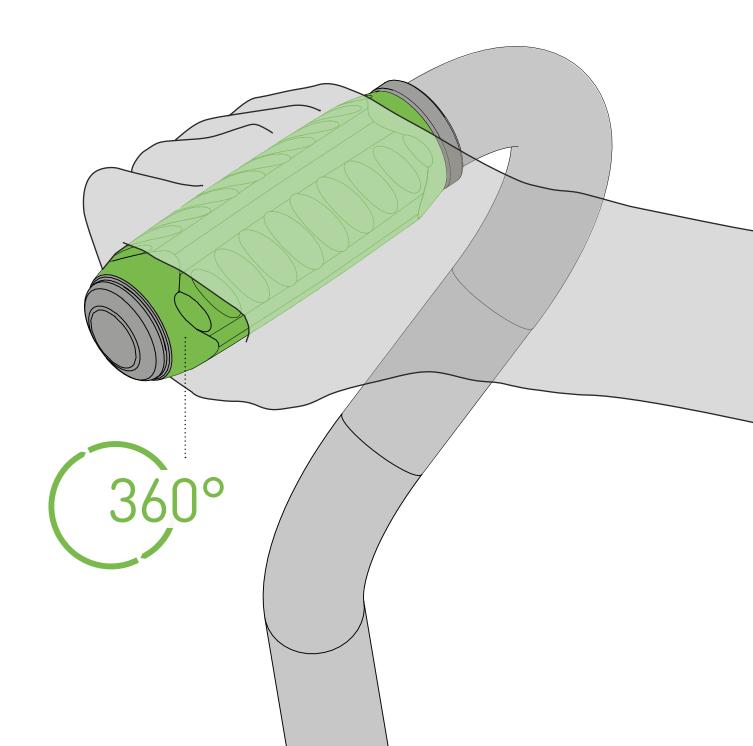

## 360° ROTATION

The handle follows the natural movement of the operator who can take advantage of an innovative grasp with free rotation.

THE DIAMETER OF THE NEW KNOB HAS BEEN DESIGNED TO ALLOW THE OPERATOR AN OPTIMAL GRIP. WRAPPING THE TOOL COMPLETELY WITH THE HAND AND OPPOSING THE THUMB PREVENTING STRAIN ON THE MAIN FOREARM'S MUSCLES. THE HANDLE'S ANGLE ALSO ALLOWS THE USER TO KEEP THE IDEAL POSTURE OF THE WRIST WHILE THE WRINGER OPERATES.