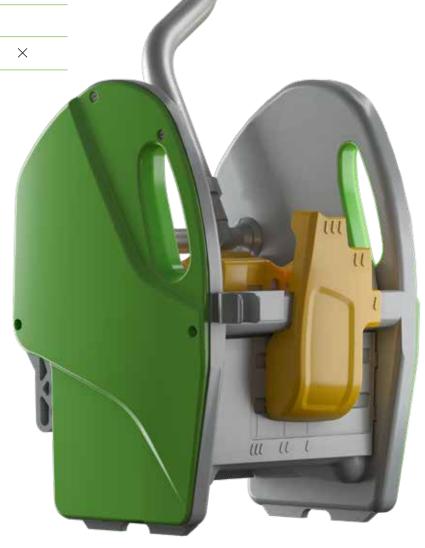

## **HERO INNOVATIONS**

MCS
MULTIFUNCTION
CONTROL
SYSTEM

# NEW MULTIFUNCTION CONTROL SYSTEM.

The innovative patent pending Multifunction Control System allows the operator to select the right level of mop wringing, according to the surface and type of washing required, maximising the water used.