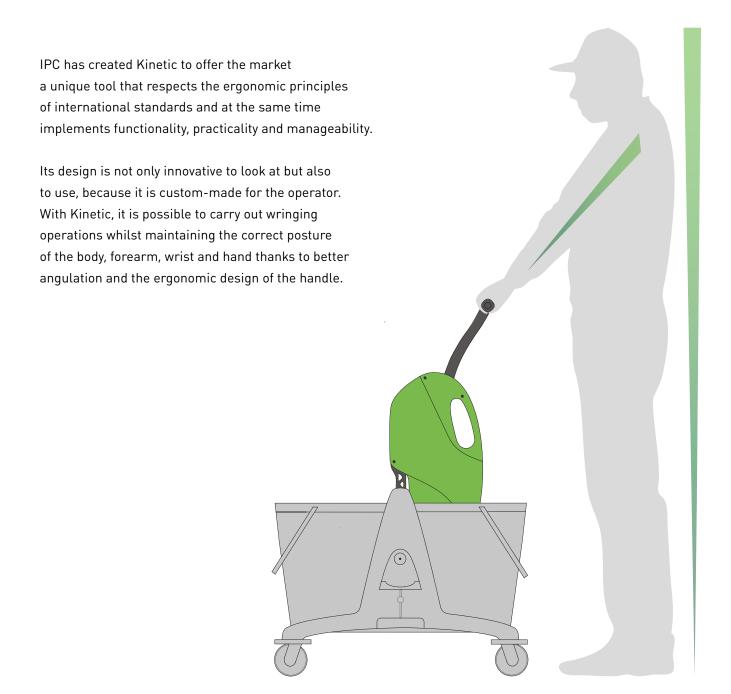

## IT'S NOT REAL INNOVATION WITHOUT WELL-BEING.

Kinetic is the wringer of the future, where technology meets design for an improved operator experience. In fact, with this single tool, Kinetic delivers the best performance and maximum well-being for the operator. Designed around the user, Kinetic features an optimal grip and ensures a natural posture position for the operator, minimizing musculoskeletal disorders that, until now, could affect the user.

## DESIGNED AROUND THE USER.

The ergonomic handle with its 360° free rotation system and working angle, allows the operator to keep their correct posture and work with less effort.

THE KINTETIC'S HANDLE (PATENT PENDING), BORN FROM ACCURATE SCIENTIFIC RESEARCH, IS DESIGNED TO ENSURE THE BEST PERFORMANCE OF WRINGING AND AVOIDING ARTICULOUS STRESS.

TRADITIONAL WRINGERS HAVE FOCUSSED ONLY ON EFFICIENCY, FUNCTIONALITY AND IMPROVED PERFORMANCE INSTEAD OF ON THE OPERATOR'S WELL-BEING, UNTIL TODAY.

Our scientific research into traditional wringers has highlighted the potential damage (musculoskeletal disorders) derived from repetitive movements of each joint and maintaining an incorrect posture. Kinetic's construction has been specially designed to offer a solution to these issues. With its rotary knob and the ergonomic position of the tube, Kinetic ensures the operator adopts a correct posture and contributes the their well-being.