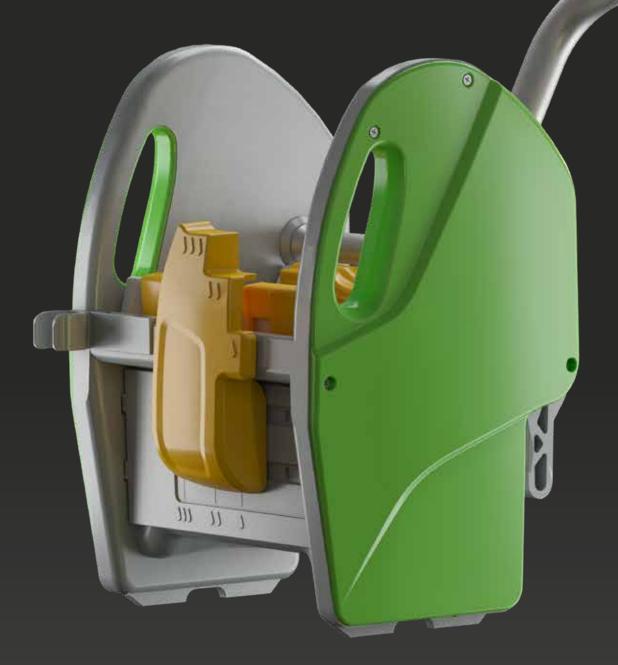

TRADITIONAL WRINGERS HAVE FOCUSSED ONLY ON EFFICIENCY, FUNCTIONALITY AND IMPROVED PERFORMANCE INSTEAD OF ON THE OPERATOR'S WELL-BEING, UNTIL TODAY.

Our scientific research into traditional wringers has highlighted the potential damage (musculoskeletal disorders) derived from repetitive movements of each joint and maintaining an incorrect posture. Kinetic's construction has been specially designed to offer a solution to these issues. With its rotary knob and the ergonomic position of the tube, Kinetic ensures the operator adopts a correct posture and contributes the their well-being.

## **FEATURES**

- 1. Rotary knob
- 2. Perfect ergonomy
- 3. Wringing stability