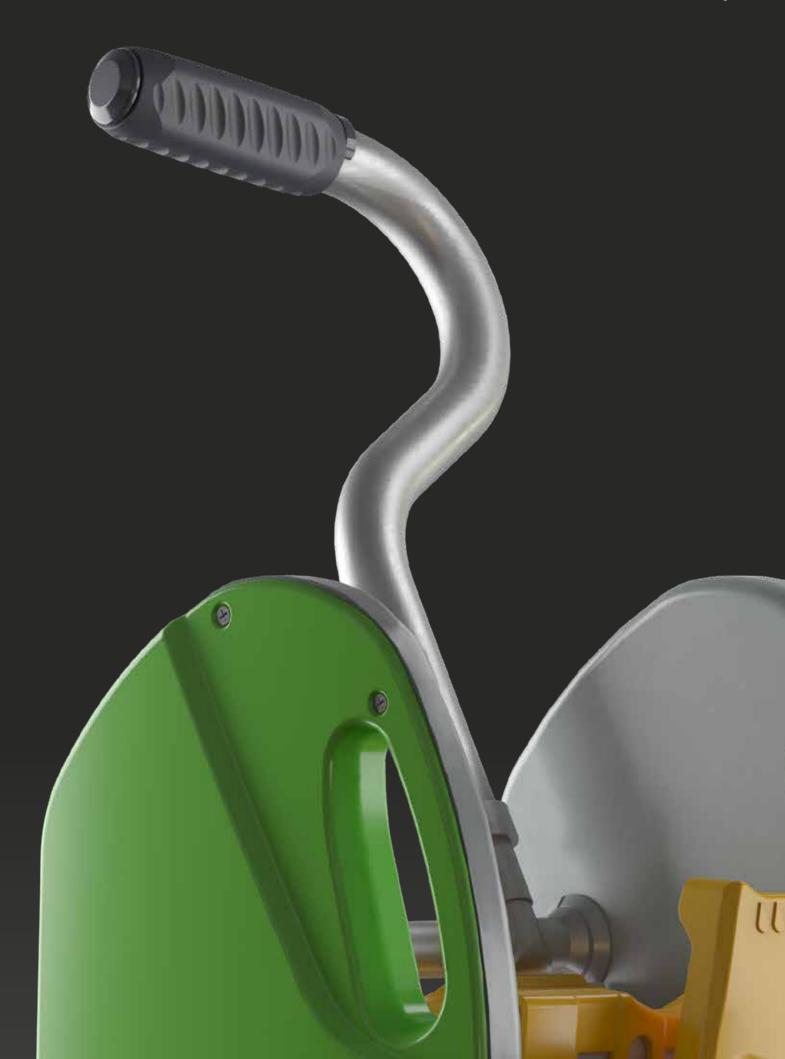

## DESIGNED AROUND THE USER.

The ergonomic handle with its 360° free rotation system and working angle, allows the operator to keep their correct posture and work with less effort.

THE KINTETIC'S HANDLE (PATENT PENDING), BORN FROM ACCURATE SCIENTIFIC RESEARCH, IS DESIGNED TO ENSURE THE BEST PERFORMANCE OF WRINGING AND AVOIDING ARTICULOUS STRESS.

## **HEAD ANGLE**

The special angle of Kinetic's handle (patent-pending) has been designed on wrist posture to make the gesture of the grasp natural.