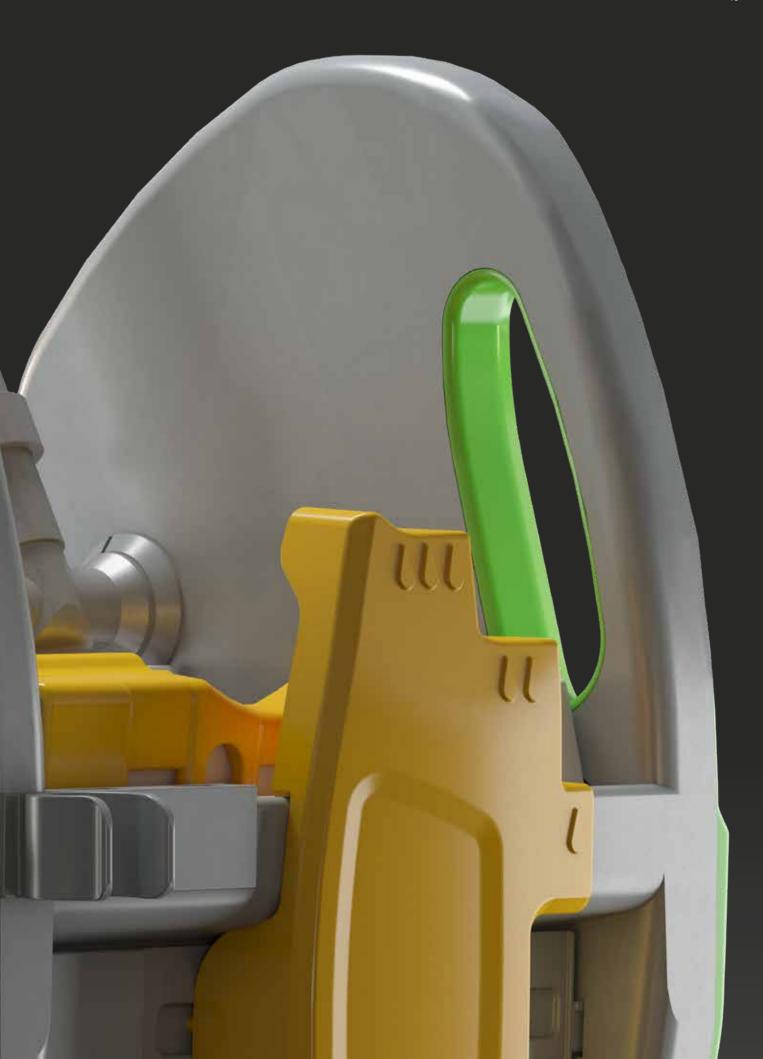

## **HEAD ANGLE**

The special angle of Kinetic's handle (patent-pending) has been designed on wrist posture to make the gesture of the grasp natural.

## **QUADRANGULAR KNOB**

Ergonomic knob that minimizes the risk of operator's injury and follows international standards.

## 360° ROTATION

The handle follows the natural movement of the operator who can take advantage of an innovative grasp with free rotation.

THE DIAMETER OF THE NEW KNOB HAS BEEN DESIGNED TO ALLOW THE OPERATOR AN OPTIMAL GRIP. WRAPPING THE TOOL COMPLETELY WITH THE HAND AND OPPOSING THE THUMB PREVENTING STRAIN ON THE MAIN FOREARM'S MUSCLES. THE HANDLE'S ANGLE ALSO ALLOWS THE USER TO KEEP THE IDEAL POSTURE OF THE WRIST WHILE THE WRINGER OPERATES.