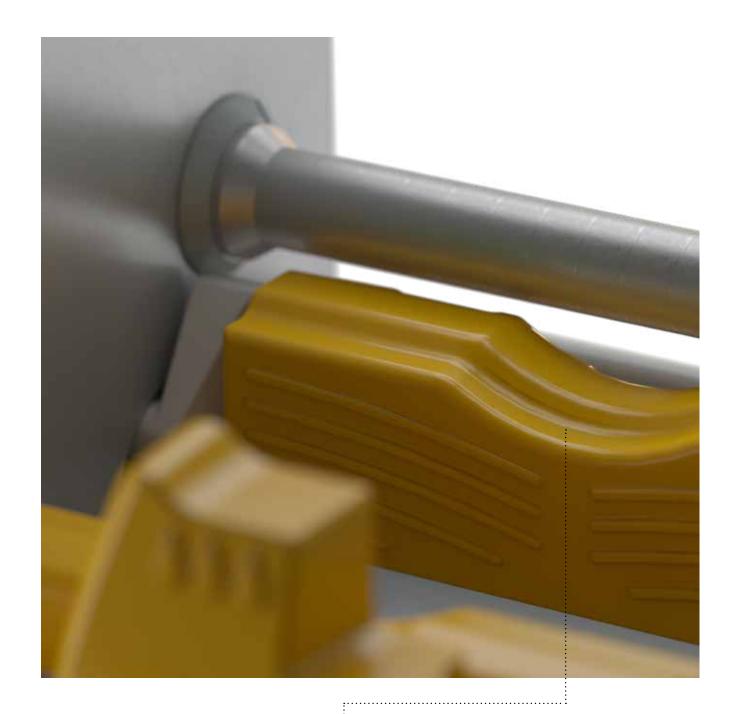

## **QUADRANGULAR KNOB**

Ergonomic knob that minimizes the risk of operator's injury and follows international standards.

## 360° ROTATION

The handle follows the natural movement of the operator who can take advantage of an innovative grasp with free rotation.

THE DIAMETER OF THE NEW KNOB HAS BEEN DESIGNED TO ALLOW THE OPERATOR AN OPTIMAL GRIP. WRAPPING THE TOOL COMPLETELY WITH THE HAND AND OPPOSING THE THUMB PREVENTING STRAIN ON THE MAIN FOREARM'S MUSCLES. THE HANDLE'S ANGLE ALSO ALLOWS THE USER TO KEEP THE IDEAL POSTURE OF THE WRIST WHILE THE WRINGER OPERATES.