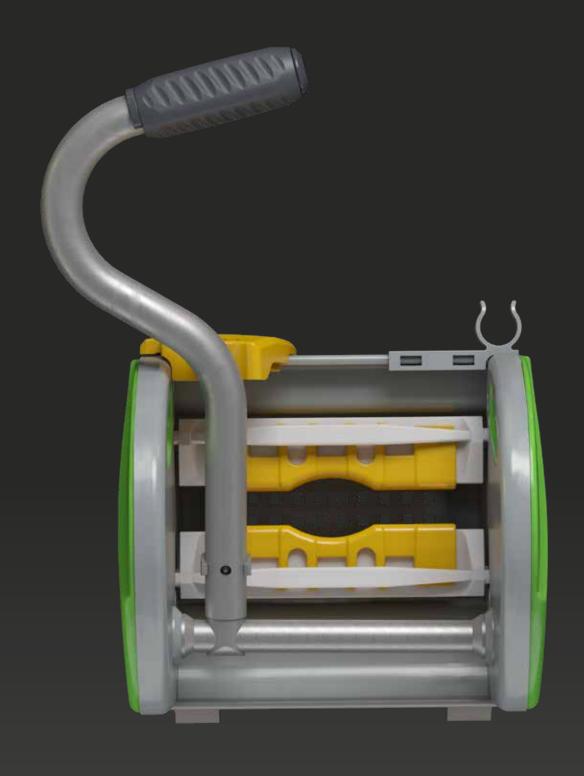

## **FEATURES**

- 1. Rotary knob
- 2. Perfect ergonomy
- 3. Wringing stability

## O THE INNOVATIVE WRINGING SYSTEM WHICH ALWAYS ENSURES PERFECT DRYING OF EACH FLOOR.

Kinetic is equipped with press bars specifically designed to facilitate water expultion through lateral grooves.

Produced from externely resistant plastic material, the press bars are easy to mount and change without any tools.