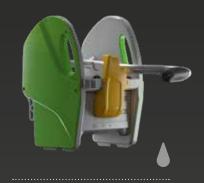

HIGH

MEDIUM

LOW

## UNIVERSAL SYSTEM

A UNIQUE WRINGER, FOR ALL TYPE OF MOP. KINETIC IS COMPATIBLE WITH ALL MOP'S TYPES, FROM THE FLAT TO IPC DELUXE, UP TO KENTUCKY.

|        | FLAT | DELUXE IPC | KENTUCKY |
|--------|------|------------|----------|
| HIGH   | ×    |            |          |
| MEDIUM | ×    | ×          |          |
| LOW    | ×    | ×          | ×        |