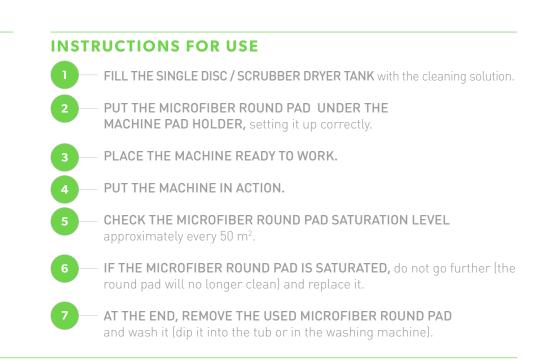

# FILL THE SINGLE DISC / SCRUBBER DRYER TANK with the cleaning solution. PUT THE MICROFIBER ROUND PAD UNDER THE MACHINE PAD HOLDER up to 500 rpm, setting it up correctly. PLACE THE MACHINE READY TO WORK. PUT THE SINGLE DISC IN ACTION. It is suggested to proceed slowly (about 1m2/min), allowing the microfiber round pad to polish the waxed floors. CHECK THE MICROFIBER ROUND PAD IS SATURATION LEVEL approximately every 50 m<sup>2</sup>. IF THE MICROFIBER ROUND PAD IS SATURATED, do not go further (the round pad will no longer work) and replace it. AT THE END, REMOVE THE USED MICROFIBER ROUND PAD and wash it (dip it into the tub or in the washing machine).

### **INSTRUCTIONS FOR USE** FILL THE SINGLE DISC / SCRUBBER DRYER TANK with the cleaning solution. PUT THE MICROFIBER ROUND PAD UNDER THE MACHINE PAD HOLDER, setting it up correctly. PLACE THE MACHINE READY TO WORK. 3 PUT THE MACHINE IN ACTION. CHECK THE MICROFIBER ROUND PAD SATURATION LEVEL approximately every 50 m<sup>2</sup>. IF THE MICROFIBER ROUND PAD IS SATURATED, do not go further (the round pad will no longer clean) and replace it. AT THE END, REMOVE THE USED MICROFIBER ROUND PAD and wash it (dip it into the tub or in the washing machine). WASHING INSTRUCTIONS