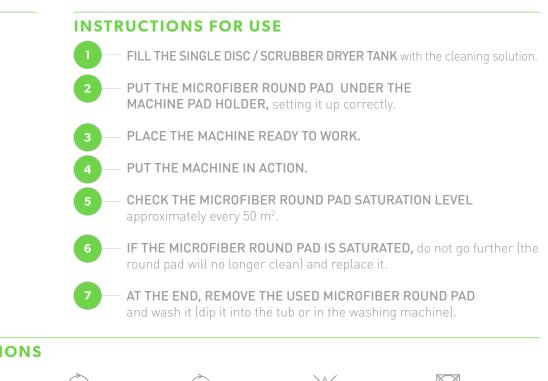

# FILL THE SINGLE DISC / SCRUBBER DRYER TANK with the cleaning solution. PUT THE MICROFIBER ROUND PAD UNDER THE MACHINE PAD HOLDER up to 500 rpm, setting it up correctly. PLACE THE MACHINE READY TO WORK. PUT THE SINGLE DISC IN ACTION. It is suggested to proceed slowly (about 1m2/min), allowing the microfiber round pad to polish the waxed floors. CHECK THE MICROFIBER ROUND PAD IS SATURATION LEVEL approximately every 50 m<sup>2</sup>. IF THE MICROFIBER ROUND PAD IS SATURATED, do not go further (the round pad will no longer work) and replace it. AT THE END, REMOVE THE USED MICROFIBER ROUND PAD and wash it (dip it into the tub or in the washing machine).