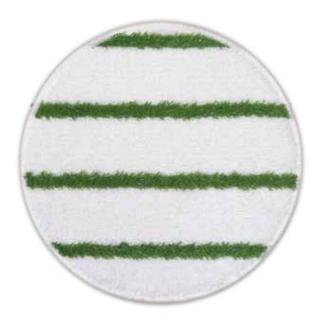

Sandstone Single-Fired

Provided with short pile, alternate with stripes, this microfiber soft white round pad is suitable to collect large amount of dirt during the daily floorcare activities. Its softness makes it perfect for a constant cleaning of delicate floors, ensuring high performances