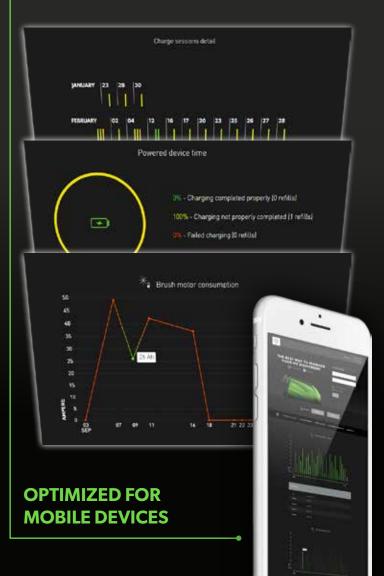

#### **BATTERY STATUS** Full Battery Charge Cycle Monitoring

### MOTOR ABSORPTION

Remote control of motor energy absorption and efficiency

## MANAGE YOUR FLEET REMOTELY

Complete range of dashboards to control all the machine parameters

## EFFICIENCY

Controls all the main parameters of the machine: brush, vacuum e traction motor performances

#### **ENERGY SAVING**

Monitoring the Kw/h, battery life, water and detergent consume