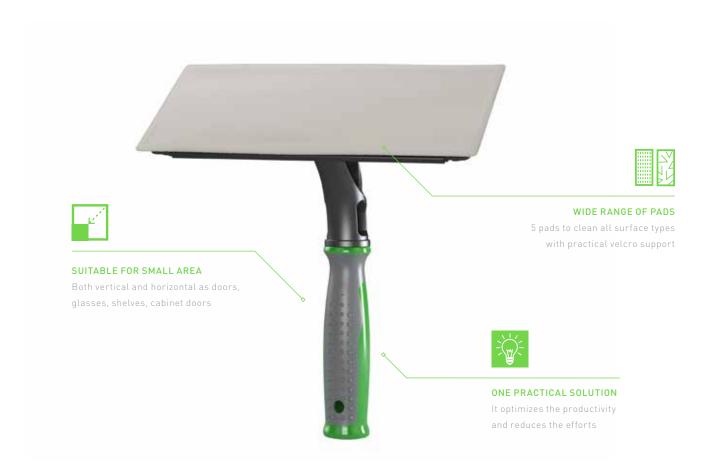

# PULEX CLEANO 10

#### **ABSOLUTE CLEANING WITHOUT EFFORTS**

# **INNOVATIONS**

ERGONOMIC HANDLE SHAPE

## **EFFORTLESS**

The ergonomic shape of the handle grants an easy grip maximizing performances and reducing efforts.

ARTICULATED JOINT

#### TO REACH THE TRICKIEST POINTS

The innovative robust and completely flexible swivel system enables the user to reach points that are normally difficult to clean, unless using ledders or rolling towers.