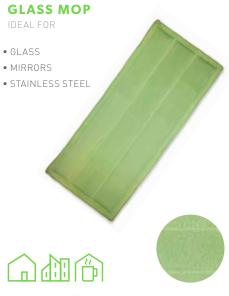

Ultra-microfiber pad for window cleaning. Combined with an alcohol-based chemical product, it cleans brightly with only one wipe, eliminates dust, fingerprints, grease and other light dirt. Thanks to the wide surface and compared to the traditional pads, Glass Mop covers a bigger area in shorter time with excellent results.