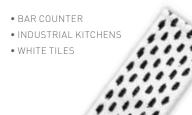

## **ZEBRY** • PVC SURFACES • PLEXIGLASS • LAMINATE SURFACES

Zebry has a very special "V" structure that purposely interrupts the uniformity of the contact between the microfibres and the surface itself.

The spaces that are created allow the strand to penetrate deeper into the pores of the surfaces or into the grouts of tiles and to carry out a more careful and complete cleaning.

| CLEANO PADS      | CODE             | DIMENSIONS | UNITS/BOX |
|------------------|------------------|------------|-----------|
| Glass Mop Velcro | FRAN01001        | 24 cm      | 50        |
|                  | FRAN00999        | 30 cm      | 50        |
|                  | FRAN01000        | 40 cm      | 50        |
| Snow Velcro      | TESS00276        | 24 cm      | 50        |
|                  | FRAN00243        | 30 cm      | 50        |
|                  | FRAN00615 - 0001 | 40 cm      | 50        |
| Spot Velcro      | TESS00290        | 24 cm      | 50        |
|                  | FRAN00242        | 30 cm      | 50        |
|                  | FRAN00862        | 40 cm      | 50        |
| Zebry Velcro     | TESS00316        | 24 cm      | 50        |
|                  | FRAN00244        | 30 cm      | 50        |
|                  | FRAN00946 - 0001 | 40 cm      | 50        |
|                  |                  |            |           |