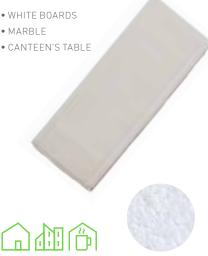

## **SNOW**

- WHITE BOARDS

White short pile microfiber with good sliding effect, suitable for wet/dump (washing) and dry (dusting) cleaning. The excellent fluidity ensures effective cleaning results in removing dirt an all types of surface.