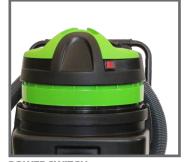

## VERTIPRO QUICK GUIDE INDOOR HIGH REACH CLEANING SYSTEM

**POWER SWITCH** Easy on-off switch to power up your vac

**HOSE CONNECTION** Simple quick connect hose feature

**CARBON FIBER POLE WITH CLAMP** Pole clamps securely to extension and cleaning attachments