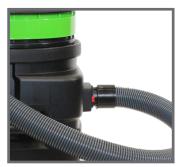

## VERTIPRO QUICK GUIDE INDOOR HIGH REACH CLEANING SYSTEM

**POWER SWITCH** Easy on-off switch to power up your vac

**HOSE CONNECTION** Simple quick connect hose feature

**CARBON FIBER POLE WITH CLAMP** Pole clamps securely to extension and cleaning attachments