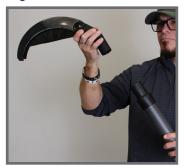

**CEILING FAN BRUSH** Cleaning fans and other narrow flat areas Use in conjunction with tapered adapter

**SMALL PIPE BRUSH** Cleaning small pipes, including metal and PVC

Use in conjunction with tapered adapter