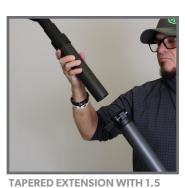

**70 DEGREE CARBON FIBER** CONNECTOR Insert into pole and add attachment to achieve desired angles

**INCH CONNECTOR** Adapter for various tools. Use with either a 5' pole or 70 degree carbon fiber connector