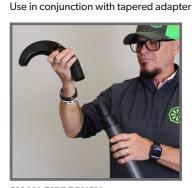

WALL/LEDGE MULTI-SWIVEL **ATTACHMENT** Cleaning ledges, racking frames, or other hard to reach areas

**ROUND BRUSH** Cleaning ducts, vents and corners Use in conjunction with tapered adapter WITH Used with either the tapered adapter or inserts directly into pole clamp