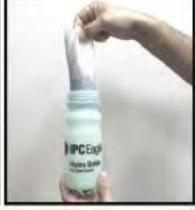

## **HYDRO BOTTLE KIT**

Kit includes: 1 Hydro Bottle, 1 DI Resin Bag, Optional TDS Meter

Remove DI Resin from plastic bag

Place DI Resin bag inside Hydro Bottle and fill with tap water up to about 1" from top