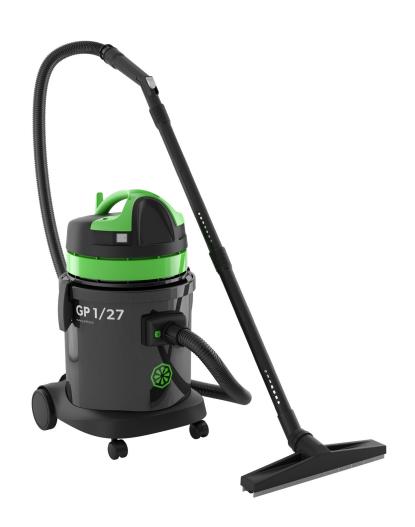

# GP 127 (Dry only) The GP 127 with HEPA filtration, is a general purpose canister vacuum

for cleaning floors, including carpeting and dust control applications for use with sanding and cutting tools. It is great to keep handy when the need arises to clean up common spills and debris.

## **GP 127**

The GP 127 is a professional dry vacuum cleaner with a small 4.5 gallon design with a quiet operation of only 64 dBa. It has excellent HEPA filtration with four stages of filtration that include dual HEPA filters (one filters the dust generated by the carbon in the vacuum motor). The vacuum has an innovative design with two large stationary wheels that tracks the user cleaning and features convenient debris management with optional paper collection bags.

| Code          | GP 127         |
|---------------|----------------|
| PRODUCTIVITY  |                |
| Dimensions    | 15 x 15 x26 in |
| Motor         | 1 - 2 stage    |
| Power         | 1000 w         |
| Voltage       | 110 v 60hz     |
| Water lift    | 94             |
| Airflow       | 118            |
| Tank capacity | 4.5 gal        |
| Cable length  | 28 ft          |
| Weight        | 23 lbs         |