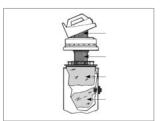

## **GP 127**

The GP 127 is a professional dry vacuum cleaner with a small 4.5 gallon design with a quiet operation of only 64 dBa. It has excellent HEPA filtration with four stages of filtration that include dual HEPA filters (one filters the dust generated by the carbon in the vacuum motor). The vacuum has an innovative design with two large stationary wheels that tracks the user cleaning and features convenient debris management with optional paper collection bags.