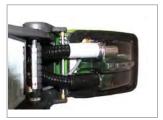

# **Other Features**

- Folding handle and compact design to make it easy to transport and store
- Exclusive lift-off bucket with bladder holds both clean and soiled water, making it easy to fill and empty with no spills or mess
- Self adjusting, self leveling brush eliminates manual adjustment
- Designed for easy maintenance
- Cleans stairs and upholstery with optional tools