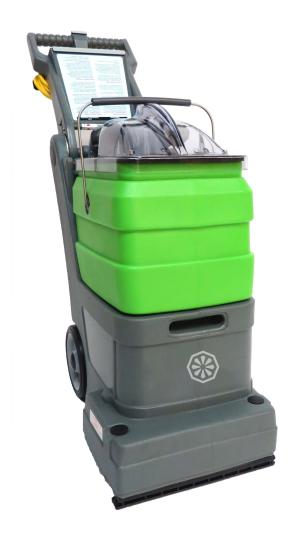

### SC4

The SC4 gallon self-contained extractors offer portability, ease of operation and performance. With a wide cleaning path, high-speed brush and dual vacuum motors, the fastract extractors can clean carpets quickly and professionally.

SC4

| Power cord        | ft/ cm | 25 ft/ 762 cm            |
|-------------------|--------|--------------------------|
| Tank capacity     | gal/ l | 4.5 gal                  |
| Solution pressure | psi    | 50 psi                   |
| Vacuum motor      |        | 2 stage - 107" waterlift |
| Wheels            | in/ mm | 2 x 7 in/ 51 x 178 mm    |
| Circuit breaker   | AC     | 110V AC                  |

# **Other Features**

- Folding handle and compact design to make it easy to transport and store
- Exclusive lift-off bucket with bladder holds both clean and soiled water, making it easy to fill and empty with no spills or mess
- Self adjusting, self leveling brush eliminates manual adjustment
- Designed for easy maintenance
- Cleans stairs and upholstery with optional tools