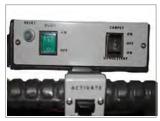

### **MOST FREQUENT USE**

RETAIL

HOSPITALITY

**CLEANING CONTRACTORS** 

### EDUCATION



EASY CONTROLS



BUILT IN CORD STORAGE



CLEARVIEW COVER



### SC4

The SC4 gallon self-contained extractors offer portability, ease of operation and performance. With a wide cleaning path, high-speed brush and dual vacuum motors, the fastract extractors can clean carpets quickly and professionally.

SC4

| Power cord        | ft/ cm | 25 ft/ 762 cm            |
|-------------------|--------|--------------------------|
| Tank capacity     | gal/ l | 4.5 gal                  |
| Solution pressure | psi    | 50 psi                   |
| Vacuum motor      |        | 2 stage - 107" waterlift |
| Wheels            | in/ mm | 2 x 7 in/ 51 x 178 mm    |
| Circuit breaker   | AC     | 110V AC                  |

# **Other Features**

- Folding handle and compact design to make it easy to trans