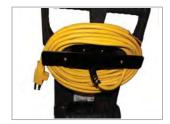

### **MOST FREQUENT USE**

RETAIL

HOSPITALITY

**CLEANING CONTRACTORS** 

### EDUCATION



EASY CONTROLS



BUILT IN CORD STORAGE



CLEARVIEW COVER



### SC4

The SC4 gallon self-contained extractors offer portability, ease of operation and performance. With a wide cleaning path, high-speed brush and dual vacuum motors, the fastract extractors can clean carpets quickly and professionally.

SC4

| Power cord        | ft/ cm | 25 ft/ 762 cm            |
|-------------------|--------|--------------------------|
| Tank capacity     | gal/ l | 4.5 gal                  |
| Solution pressure | psi    | 50 psi                   |
| Vacuum motor      |        | 2 stage - 107" waterlift |
| Wheels            | in/ mm | 2 x 7 in/ 51 x 178 mm    |
| Circuit breaker   | AC     | 110V AC                  |

# **Other Features**

- Folding handle and compact design to make it easy to transport and store
-