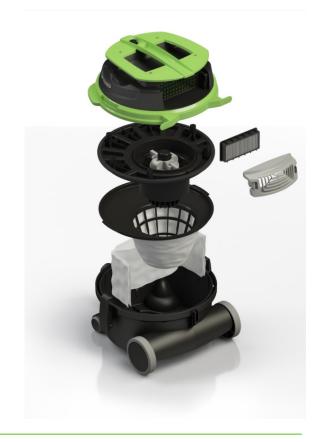

# STANDARD ACCESSORIES

### **DOUBLE CLOTH FILTER**

FTDP00756

**MICROFIBER BAG SET** 

KTRI04767

**HEPA CARTRIDGE FILTER** 

**FLEXIBLE HOSE** 

TBFX00970

**CURVED WAND** 

MPVR10807

**TELESCOPIC TUBE** 

LAFN08321

**DOUBLE USE BRUSH** 

SPPV02189

**CREVICE TOOL** 

SPPV01756

**ROUND BRUSH** 

SPPV01736

HARD FLOOR TOOL

SPPV01754

**TOOL HOLDER** 

MPVR10281

**PAPER BAG SET** 

KTRI02732