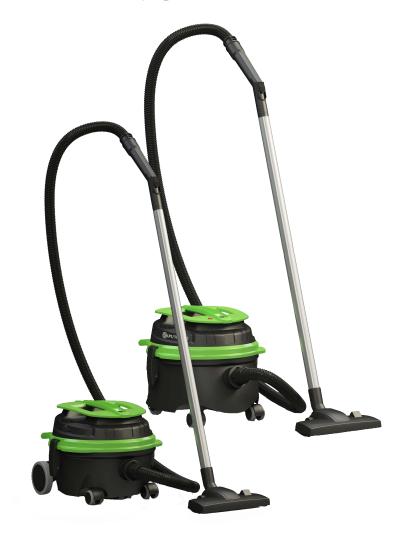

## **INNOVATIONS**

| PRODUCTIVITY  |            | LP 112 LUXE      | LP 116 LUXE    |
|---------------|------------|------------------|----------------|
| Tank capacity | gal/ l     | 3 gal/ 12 l      | 4 gal/ 16 l    |
| Power         | W          | 800 W            | 800 W          |
| Waterlift     | inches/ mm | 95 in/ 2413 mm   | 95 in/ 2413 mm |
| Airflow       | cfm        | 110 cfm          | 110 cfm        |
| Weight        | lbs/ kg    | 13 lbs. / 5.8 kg | 18 lbs. 8 kg   |
| Max voltage   | V          | 110-120 V        | 110-120 V      |
| Noise level   | dB (A)     | 63               | 63             |
| Dimensions    | in         | 16 x 16 x 13     | 15 x 15 x 20   |