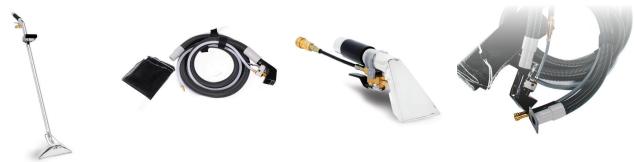

#### FX1040AC-HP

15' hose assembly. For use with the BX12 Fastracts Extractor.

#### FX1033AC

A single-jet stainless steel wand that allows for easy pickup under furniture and desks. The head is winged to prevent overspray and the insulated handle, valve lever and grip ensure operator comfort. Dual-jets guarantee maximum pressure for fast and thorough cleaning. For use with the BX12 Fastracts Extractor.

#### **FX1034AC**

This dual jet wand allows for easy pickup under furniture and desks. The head is winged to prevent overspray and the insulated handle, valve lever and grip ensure operator comfort. This version has an S-bend for superior pickup under all types of furniture. Dual jets guarantee maximum pressure for fast and thorough cleaning. For use with the BX12 Fastracts Extractor.

#### FX321AC

This cast aluminum upholstery tool with black powder-coat upholstery tool provides a see-through window, enclosed spray chamber, and 3-foot pigtail. Recirculating notches decrease water build-up in the spray chamber for faster drying time. For use with the BX12 Fastracts Extractor.

#### **FX1041AC**

Hose assembly with adapter. For use with the SC7 and SC12 Fastracts Extractors.

#### FX323AC

A pre-spray wand, constructed of brass with a 25-foot hose, and provides up to 100 psi. For use with the SC7 and SC12 Fastracts Extractors.

#### FX358AC

This is an upholstery tool with a see-through window and hose assembly (FX1041AC) that comes complete with a durable hose bag (FX1044AC). For use with the SC7 and SC12 Fastracts Extractors.