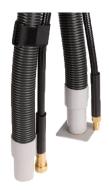

#### **FX1049AC**

Tool & Hose Accessory Bag. For use with the BX12 Fastracts Extractor.



#### **FX1204AC**

Powermate – 12" wide power brush (must order with an FXB00216 adapter cord). For use with the BX12 Fastracts Extractor.



#### FX321AC

This cast aluminum upholstery tool with black powder-coat upholstery tool provides a see-through window, enclosed spray chamber, and 3-foot pigtail. Recirculating notches decrease water build-up in the spray chamber for faster drying time. For use with the BX12 Fastracts Extractor.



#### FXB00216

Adapter cord for power brush, for use with the FX1204AC Powermate. For use with the BX12 Fastracts Extractor.

# **SC7 & SC12 Extractor Accessories**

#### **FX1041AC**

Hose assembly with adapter. For use with the SC7 and SC12 Fastracts Extractors.



#### **FX1049AC**

Tool & Hose Accessory Bag. For use with the SC7 and SC12 Fastracts Extractors.



#### FX323AC

A pre-spray wand, constructed of brass with a 25-foot hose, and provides up to 100 psi. For use with the SC7 and SC12 Fastracts Extractors.



#### FX358AC

This is an upholstery tool with a see-through window and hose assembly (FX1041AC) that comes complete with a durable hose bag (FX1044AC). For use with the SC7 and SC12 Fastracts Extractors.



#### FXD02359-1

Adapter unit that connects to a standard 1-1/2" hose assembly. For use with the SC7 and SC12 Fastracts Extractors.



# **SC7 & SC12 Extractor Accessories**

#### **FX1033AC**

A single-jet stainless steel wand that allows for easy pickup under furniture and desks. The head is winged to prevent overspray and the in