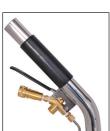

#### FX323AC

A pre-spray wand, constructed of brass with a 25-foot hose, and provides up to 100 psi. For use with the SC7 and SC12 Fastracts Extractors.