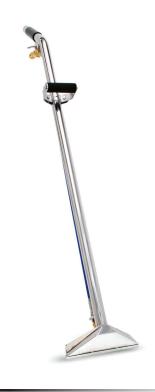

#### FX1033AC

A single-jet stainless steel wand that allows for easy pickup under furniture and desks. The head is winged to prevent overspray and the insulated handle, valve lever and grip ensure operator comfort. Dual-jets guarantee maximum pressure for fast and thorough cleaning. For use with the BX12 Fastracts Extractor.

#### **FX1033AC**

A single-jet stainless steel wand that allows for easy pickup under furniture and desks. The head is winged to prevent overspray and the insulated handle, valve lever and grip ensure operator comfort. Dual-jets guarantee maximum pressure for fast and thorough cleaning. For use with the BX12 Fastracts Extractor.