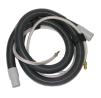

#### **FX1041AC**

Hose assembly with adapter. For use with the SC7 and SC12 Fastracts Extractors.