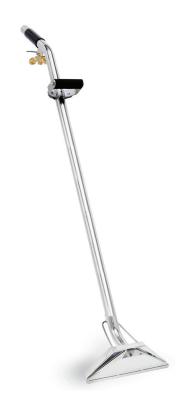

#### **FX1034AC**

This dual jet wand allows for easy pickup under furniture and desks. The head is winged to prevent overspray and the insulated handle, valve lever and grip ensure operator comfort. This version has an S-bend for superior pickup under all types of furniture. Dual jets guarantee maximum pressure for fast and thorough cleaning. For use with the BX12 Fastracts Extractor.