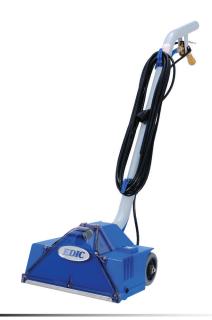

#### **FX1204AC**

Powermate – 12" wide power brush (must order with an FXB00216 adapter cord). For use with the BX12 Fastracts Extractor.

#### FXB00216

Adapter cord for power brush, for use with the FX1204AC Powermate. For use with the BX12 Fastracts Extractor.