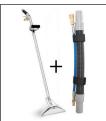

#### **FX1041AC**

Hose assembly with adapter. For use with the SC7 and SC12 Fastracts Extractors.

#### **FX1049AC**

Tool & Hose Accessory Bag. For use with the SC7 and SC12 Fastracts Extractors.