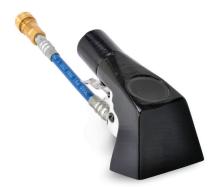

#### FX321AC

This cast aluminum upholstery tool with black powder-coat upholstery tool provides a see-through window, enclosed spray chamber, and 3-foot pigtail. Recirculating notches decrease water build-up in the spray chamber for faster drying time. For use with the BX12 Fastracts Extractor.