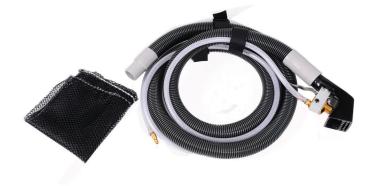

#### FX1040AC-HP

15' hose assembly. For use with the BX12 Fastracts Extractor.

#### **FX1049AC**

Tool & Hose Accessory Bag. For use with the BX12 Fastracts Extractor.