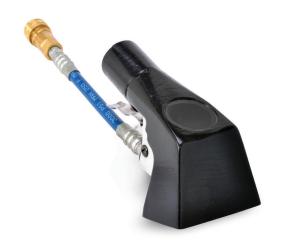

#### FX321AC

This cast aluminum upholstery tool with black powder-coat upholstery tool provides a see-through window, enclosed spray chamber, and 3-foot pigtail. Recirculating notches decrease water build-up in the spray chamber for faster drying time. For use with the BX12 Fastracts Extractor.