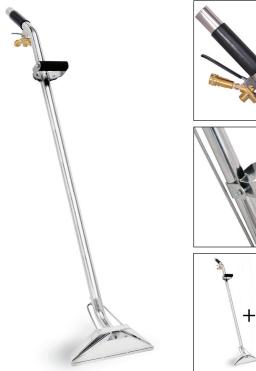

#### FX1033AC

A single-jet stainless steel wand that allows for easy pickup under furniture and desks. The head is winged to prevent overspray and the insulated handle, valve lever and grip ensure operator comfort. Dual-jets guarantee maximum pressure for fast and thorough cleaning. For use with the BX12 Fastracts Extractor.

#### **FX1034AC**

This dual jet wand allows for easy pickup under furniture and desks. The head is winged to prevent overspray and the insulated handle, valve lever and grip ensure operator comfort. This version has an S-bend for superior pickup under all types of furniture. Dual jets guarantee maximum pressure for fast and thorough cleaning. For use with the BX12 Fastracts Extractor.

#### **FX1033AC**

A single-jet stainless steel wand that allows for easy pickup under furniture and desks. The head is winged to prevent overspray and the insulated handle, valve lever and grip ensure operator comfort. Dual-jets guarantee maximum pressure for fast and thorough cleaning. For use with the BX12 Fastracts Extractor.