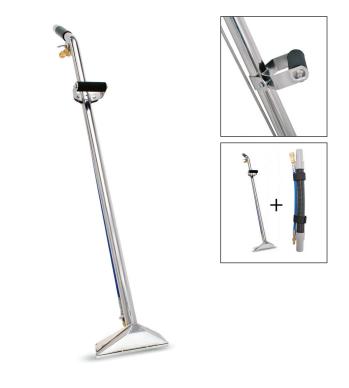

#### FX1033AC

A single-jet stainless steel wand that allows for easy pickup under furniture and desks. The head is winged to prevent overspray and the insulated handle, valve lever and grip ensure operator comfort. Dual-jets guarantee maximum pressure for fast and thorough cleaning. For use with the BX12 Fastracts Extractor.

#### **FX1034AC**

This dual jet wand allows for easy pickup under furniture and desks. The head is winged to prevent overspray and the insulated handle, valve lever and grip ensure operator comfort. This version has an S-bend for superior pickup under all types of furniture. Dual jets guarantee maximum pressure for fast and thorough cleaning. For use with the BX12 Fastracts Extractor.

#### **FX1033AC**

A single-jet stainless steel wand that allows for easy pickup under furniture and desks. The head is winged to prevent overspray and the insulated handle, valve lever and grip ensure operator comfort. Dual-jets guarantee maximum pressure for fast and thorough cleaning. For use with the BX12 Fastracts Extractor.