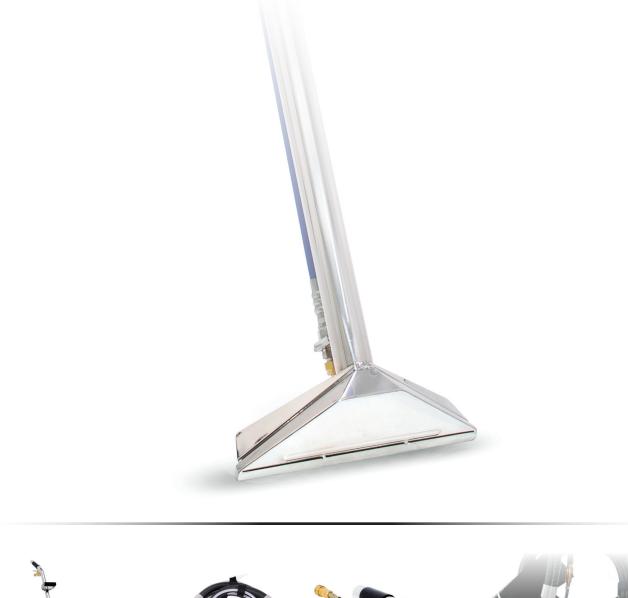

#### FX1033AC

A single-jet stainless steel wand that allows for easy pickup under furniture and desks. The head is winged to prevent overspray and the insulated handle, valve lever and grip ensure operator comfort. Dual-jets guarantee maximum pressure for fast and thorough cleaning. For use with the BX12 Fastracts Extractor.

#### **FX1034AC**

This dual jet wand allows for easy pickup under furniture and desks. The head is winged to prevent overspray and the insulated handle, valve lever and grip ensure operator comfort. This version has an S-bend for superior pickup under all types of furniture. Dual jets guarantee maximum pressure for fast and thorough cleaning. For use with the BX12 Fastracts Extractor.

#### **FX1033AC**

A single-jet stainless steel wand that allows for easy pickup under furniture and desks. The head is winged to prevent overspray and the insulated handle, valve lever and grip ensure operator comfort. Dual-jets guarantee maximum pressure for fast and thorough cleaning. For use with the BX12 Fastracts Extractor.