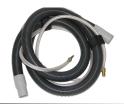

#### FX1040AC-HP

15' hose assembly. For use with the BX12 Fastracts Extractor.

#### **FX1041AC**

Hose assembly with adapter. For use with the SC7 and SC12 Fastracts Extractors.

#### FX341AC

8' vacuum & solution hose assembly. For use with the BX2 Fastracts Extractor.