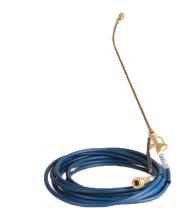

#### FX323AC

A pre-spray wand, constructed of brass with a 25-foot hose, and provides up to 100 psi. For use with the SC7 and SC12 Fastracts Extractors.