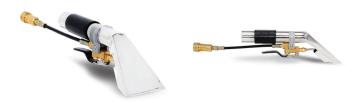

#### FX1033AC

A single-jet stainless steel wand that allows for easy pickup under furniture and desks. The head is winged to prevent overspray and the insulated handle, valve lever and grip ensure operator comfort. Dual-jets guarantee maximum pressure for fast and thorough cleaning. For use with the BX12 Fastracts Extractor.

#### **FX1034AC**

This dual jet wand allows for easy pickup under furniture and desks. The head is winged to prevent overspray and the insulated handle, valve lever and grip ensure operator comfort. This version has an S-bend for superior pickup under all types of furniture. Dual jets guarantee maximum pressure for fast and thorough cleaning. For use with the BX12 Fastracts Extractor.

#### **FX1033AC**

A single-jet stainless steel wand that allows for easy pickup under furniture and desks. The head is winged to prevent overspray and the insulated handle, valve lever and grip ensure operator comfort. Dual-jets guarantee maximum pressure for fast and thorough cleaning. For use with the BX12 Fastracts Extractor.