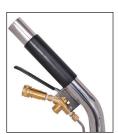

#### FX1039AC

This durable stainless steel auto detailer tool is specially designed to effectively clean in tight places. This detailer tools offers high pressure up to 1000 psi. For use with the BX12 Fastracts Extractor.