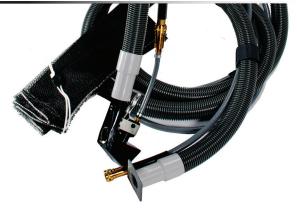

#### FX358AC

This is an upholstery tool with a see-through window and hose assembly (FX1041AC) that comes complete with a durable hose bag (FX1044AC). For use with the SC7 and SC12 Fastracts Extractors.