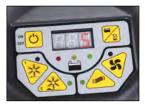

# SMARTVAC<sup>™</sup>664

The SmartVac vacuum sweeper is a walk-behind sweeper that has many innovations that give it its "Smart" name, as well as making it the number one selling sweeper on the market. It is extremely productive and can clean carpeted floors 5x faster than a backpack vacuum and 10x faster than an upright. It can be used to clean hard floors as well, with an automatic brush adjustment for moving from hard floors to carpeted surfaces. It requires very minimal maintenance and even has the ability to clean its own filter.

BATTERIES AND ONBOARD CHARGER INCLUDED