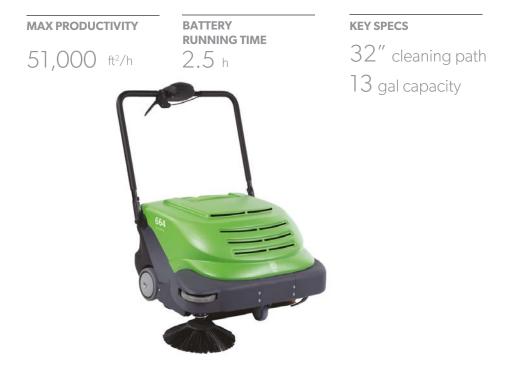

# SMARTVAC<sup>™</sup>664

The SmartVac vacuum sweeper is a walk-behind sweeper that has many innovations that give it its "Smart" name, as well as making it the number one selling sweeper on the market. It is extremely productive and can clean carpeted floors 5x faster than a backpack vacuum and 10x faster than an upright. It can be used to clean hard floors as well, with an automatic brush adjustment for moving from hard floors to carpeted surfaces. It requires very minimal maintenance and even has the ability to clean its own filter.

## INNOVATIONS

SOFT SURFACE CLEANING SELF-CLEANING FILTER

|                        |              | SMARTVAC 664         |
|------------------------|--------------|----------------------|
| Max working width      | in/ mm       | 32"/ 825 mm          |
| Main brush width       | in/ mm       | 24"/ 600 mm          |
| Highest productivity   | ft²/h - m²/h | 51,000 ft²/ 4,738 m² |
| Dirt container volume  | gal          | 13 gal/ 51 l         |
| Weight                 | lbs/ kg      | 124 lbs/ 56 kg       |
| Run time               | Min          | 150                  |
| Noise level            | dB           | 55 dB                |
| Filter surface         | ft²/ m²      | 10 ft²/ 1 m²         |
| Electric filter shaker |              | Automatic            |