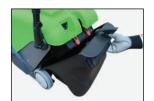

### **MOST FREQUENT USE**

RETAIL

HOSPITALITY

CLEANING CONTRACTORS

**EDUCATION** 

LARGE WASTE TRAY

INTUITIVE CONTROL PANEL

ADJUSTABLE HANDLE

# SMARTVAC™ 464

The SmartVac vacuum sweeper is a walk-behind sweeper that has many innovations that give it its "Smart" name, as well as making it the number one selling sweeper on the market. It is extremely productive and can clean carpeted floors 5x faster than a backpack vacuum and 10x faster than an upright. It can be used to clean hard floors as well, with an automatic brush adjustment for moving from hard floors to carpeted surfaces. It requires very minimal maintenance and even has the ability to clean its own filter. The SmartVac has two models - the 464 and 664 with the 464 being the smaller model.