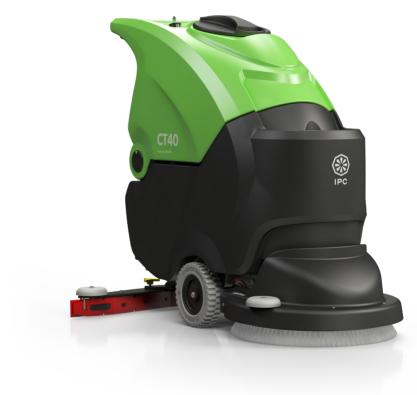

#### **SCRUBBER DRYERS - WALK BEHIND**

**CT40** 

The CT40 is a compact scrubber with a large tank capacity. Its ease of use will offer high productivity and performance, while requiring very little effort for the operator.