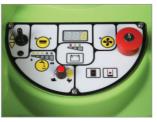

#### **SPECS**

INTUITIVE CONTROL PANEL

SEPARATE DETERGENT DOSING SYSTEM. (OPTIONAL)

ANTI-FOAM SYSTEM WITH SPECIAL ELECTROMECHANICAL SUCTION MOTOR PROTECTION

| TECHNICAL DATA                          |       | CT40 B50 | CT40 BT50 |
|-----------------------------------------|-------|----------|-----------|
| Code<br>PERFORMANCE                     |       |          |           |
| Max theoretical productivity            | ft²/h | 17,000   | 19,000    |
| Cleaning path                           | in    | 20       | 20        |
| Water tank capacity (solution recovery) | I     | 10/13    | 10/13     |
| Max running time                        | min   | 210      | 210       |
| Voltage                                 | V     | 24(2x12) | 24(2x12)  |
| Installed power                         | W     | 550      | 550       |
| Brush pressure                          | lbs   | 51       | 51        |
| Squeegee width                          | in    | 32       | 32        |
| Max speed                               | mph   | 2.2      | 2.2       |
| Weight                                  | lbs   | 183      | 183       |
| Dimension (LxWxH)                       | iN    | 48x20x38 | 48x20x38  |