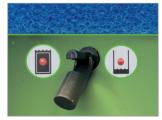

#### **SCRUBBER DRYERS - WALK BEHIND**

**CT40** 

The CT40 is a compact scrubber with a large tank capacity. Its ease of use will offer high productivity and performance, while requiring very little effort for the operator.

MAX PRODUCTIVITY

**BATTERY RUNNING TIME** 

**KEY SPECS** 

17,000- 2.0-3.5 h 11/13 gal 19,000

traction drive



# **CERTIFICATIONS**



**GREEN CLEANING EFFICIENCY** 



ISO 14067 CARBON FOOTPRINT CERTIFIED

**BATTERY CHARGER INCLUDED** 

# **MOST FREQUENT USE**



**HOSPITAL** 

**CLEANING CONTRACTORS** 

**MUNICIPALITIES** 

### **INNOVATIONS**





YELLOW TOUCH POINTS

#### **SPECS**



INTUITIVE CONTROL PANEL



SEPARATE DETERGENT DOSING SYSTEM. (OPTIONAL)



ANTI-FOAM SYSTEM WITH SPECIAL ELECTROMECHANICAL SUCTION MOTOR PROTECTION

| TECHNICAL DATA                          |       | CT40 B50 | CT40 BT50 |
|-----------------------------------------|-------|----------|-----------|
| Code<br>PERFORMANCE                     |       |          |           |
| Max theoretical productivity            | ft²/h | 17,000   | 19,000    |
| Cleaning path                           | in    | 20       | 20        |
| Water tank capacity (solution recovery) | I     | 10/13    | 10/13     |
| Max running time                        | min   | 210      | 210       |
| Voltage                                 | V     | 24(2x12) | 24(2x12)  |
| Installed power                         | W     | 550      | 550       |
| Brush pressure                          | lbs