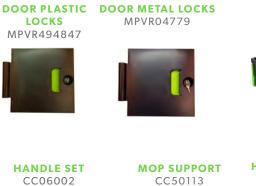

## **AVAILABLE ACCESSORIES**

CC06002

HANDLE RUBBER CC05415

**COUNTER TOP** HINGED CLEAR KTRI02355

**IPC Eagle Corporation** 12450 Oliver Ave S Burnsville, MN 55337

> 800-486-2775 info@ipceagle.com