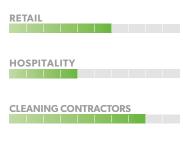

#### **MOST FREQUENT USE**

**EDUCATION** 

OPTIONAL DRAWERS

OPTIONAL STORAGE BINS