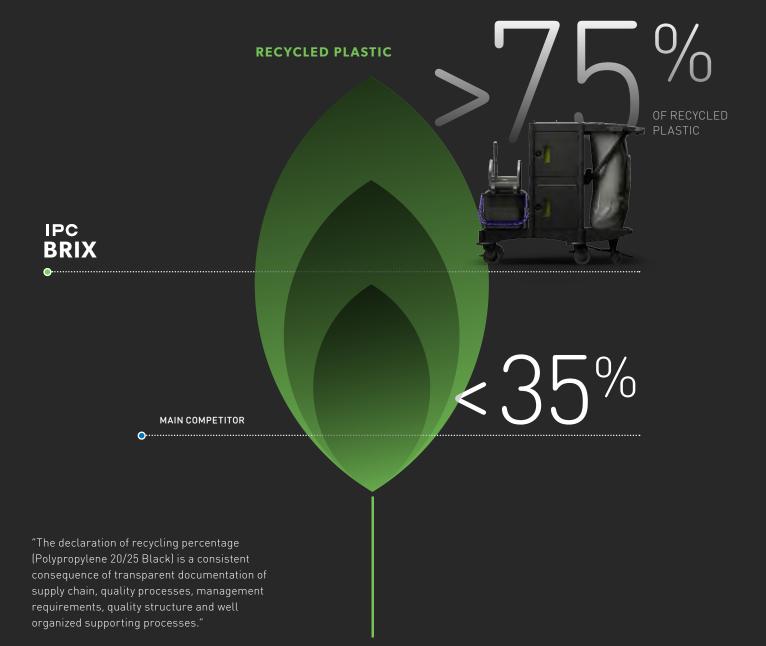

#### INNOVATIONS

- Black is Green products
  uses RECYCLED PLASTIC > 75%
- THE IPC MATERIALS
  TECHNOLOGY DOUBLES THE
  RECYCLABILITY INDEX than
  traditional recycled materials in
  an environmentally responsible
  manner

#### TROLLEYS

- BRIX SCHOOL BLACK IS GREEN™
- BRIX COMPACT BASIC
- BRIX COMPACT OFFICE
- BRIX COMPACT PT
- BRIX COMPACT COLLECTION
- BRIX SDS
- REVOLUTION
- ECOMIX
- DAM
- BIS

75%

## More than 75% Black is Green recycled plastic.

Our more than 75% recycled plastic cart reduces waste production & improves the product life cycle & increases the durability.

## Safe

The Black is Green series uses a high-quality recycled plastic to ensure a high quality standard and a superior resistance of the product.

## **ECO-Friendly**

The IPC materials technology doubles the recyclable index over traditional recycled materials.

## Certified

All Black is Green products are subjected to a proper cprotocol of evaluation and are compliant to the UNI EN ISO 14021: 2012 certification.