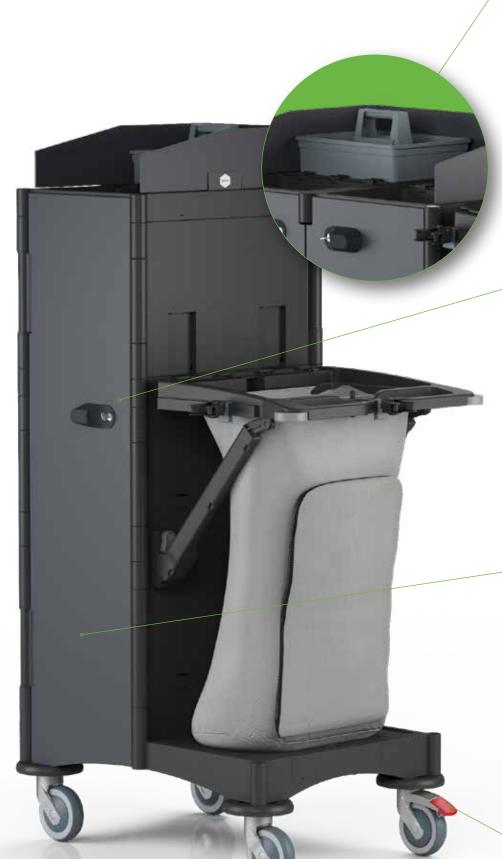

#### **FUNCTIONAL & HYGIENIC**

#### **UPPER COMPARTMENT**

Complete with anti-fall bulkheads as standard to allow practical and easy storage of all the amenities and offering the possibility of configuration with various arrangements

#### **HANDLES**

Equipped with practical handles with key lock for maximum security of all the contents

#### **DOORS**

Hygienic and easy to clean thanks to their non-porous smooth surface

#### **PEDAL**

Easily accessible and recognizable brake actuation, with extra long support clearly identified in red