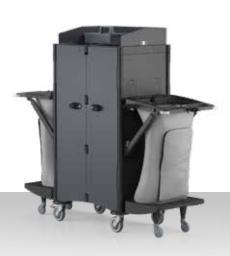

#### **BRIX HOTEL MAXI**

SIZE WEIGHT

mm  $1660 \times 610 \times 1550$  (h)

kg 45

Code CARR02832.0099
Code without doors CARR02993.0099

#### **3 LARGE INTERNAL SHELVES**

DOUBLE BAG SUPPORT

foldable with a maximum total capacity of 240 tallows multiple collection streams such as linens and waste or recycling loptional bag with practical front opening!

BAG HOLDER BASES

equipped with double Ø 80 mm castors for maximum support

#### **HANDY AND FUNCTIONAL**

The IPC Brix Hotel Maxi trolley is the complete solution for housekeeping with double bag support, three closed shelves plus an additional top shelf dedicated to hotel amenities.