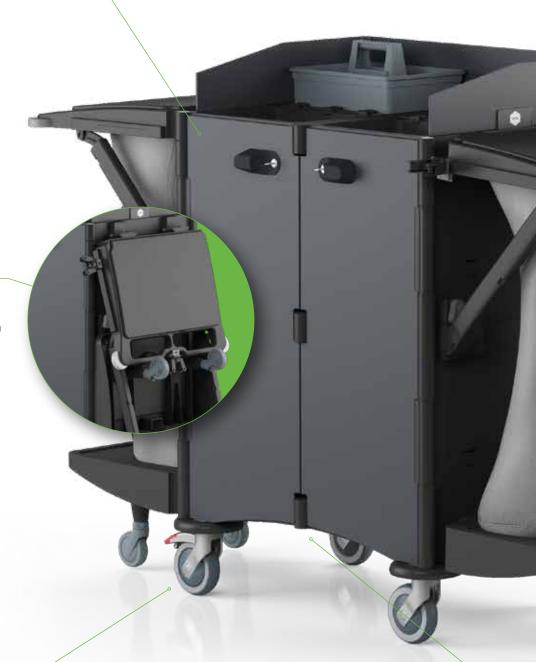

#### **COMPACTNESS & RESISTANCE**

#### **DOORS**

Made with a new thermoplastic material that combines excellent aesthetic qualities with great solidity and strength

#### FOLDING BAG SUPPORT

Allows a reduction in the bag dimensions of up to 42% in order to make the trolley easy to store even in small rooms

#### **WHEELS**

High-quality materials, compliant with European standards, resistant to chemicals and detergents

#### **BASE**

Additional reinforcements to guarantee greater solidity and resistance within the trolley, even during prolonged and intensive usage