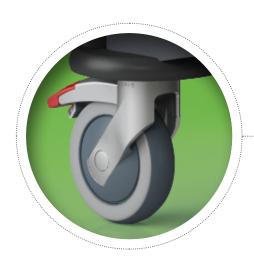

#### **WHEELS**

High-quality materials, compliant with European standards, resistant to chemicals and detergents

#### **WHEELS**

- ► Maximum smoothness: thanks to the ball bearings which means less effort from the operator while moving.
- ► More accurate directionality: the wheels support the direction to the trolley with little steering effort
- ► Easy steering: double ball bearing swivel head that considerably reduces the effort required by the operator
- ▶ Quiet running: thanks to the materials used and the high quality bearings that make the wheels silent on each surface
- Low vibration: soft compounds with good dampening properties
- Non-staining and non-marking: they do not stain on contact with floors during long standing periods