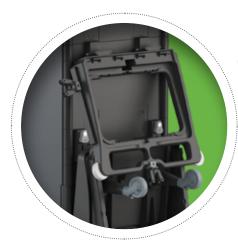

#### FOLDING BAG SUPPORT

Allows a reduction in the bag dimensions of up to 42% in order to make the trolley easy to store even in small rooms

#### **FOLDING BAG SUPPORT**

- ► Maximum compactness: ideal in places where a small trolley is required without renouncing the complete service
- ► Space saving: allows a reduction of 210 mm of the overall dimensions of the bag holder
- ► **Strong:** guarantees solidity and robustness to the entire trolley