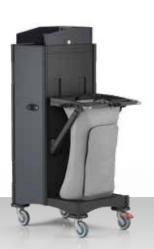

#### **BRIX HOTEL MINI**

SIZE WEIGHT

 $mm 870 \times 610 \times 1550$  (h)

kg 3l

Code CARR02831.0099
Code without doors CARR02995.0099

**SUITABLE FOR MAXIMUM 6-8 ROOMS** 

#### **BAG SUPPORT**

with a maximum total capacity of 120 l for easy laundry collection with optional bag

(optional bag with practical front opening)

#### UPPER BULKHEADS

dedicated area for amenities and includes standard bottle tray

#### LIGHT AND STURDY

The Brix Hotel Mini trolley is the compact solution of the IPC line dedicated to housekeeping. Light and sturdy it is comfortable and functional for small hotels or where space is an important variable in the choice.