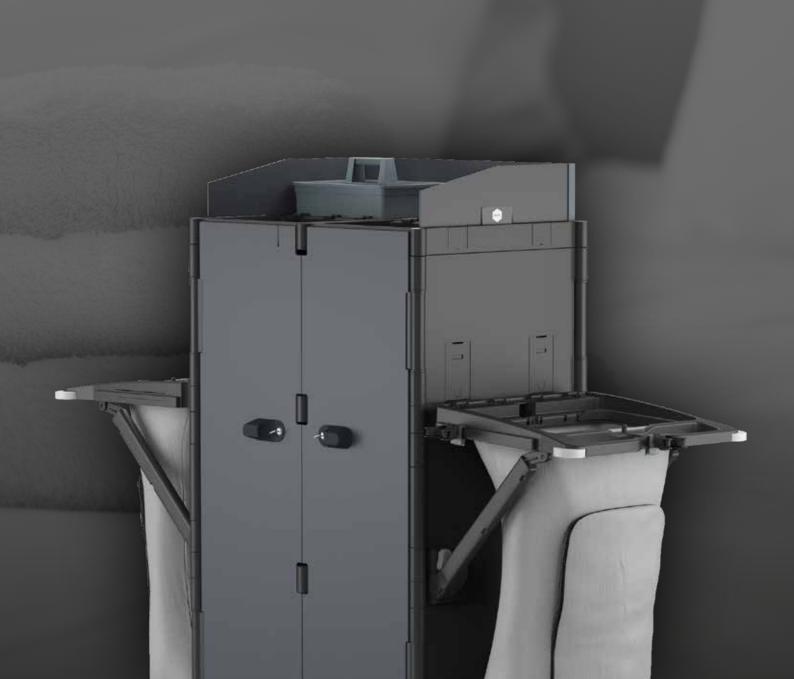

#### **HANDY AND FUNCTIONAL**

The IPC Brix Hotel Maxi trolley is the complete solution for housekeeping with double bag support, three closed shelves plus an additional top shelf dedicated to hotel amenities.

#### **3 LARGE INTERNAL SHELVES**

DOUBLE BAG SUPPORT

foldable with a maximum total capacity of 240 tallows multiple collection streams such as linens and waste or recycling loptional bag with practical front opening!

BAG HOLDER BASES

equipped with double Ø 80 mm castors for maximum support