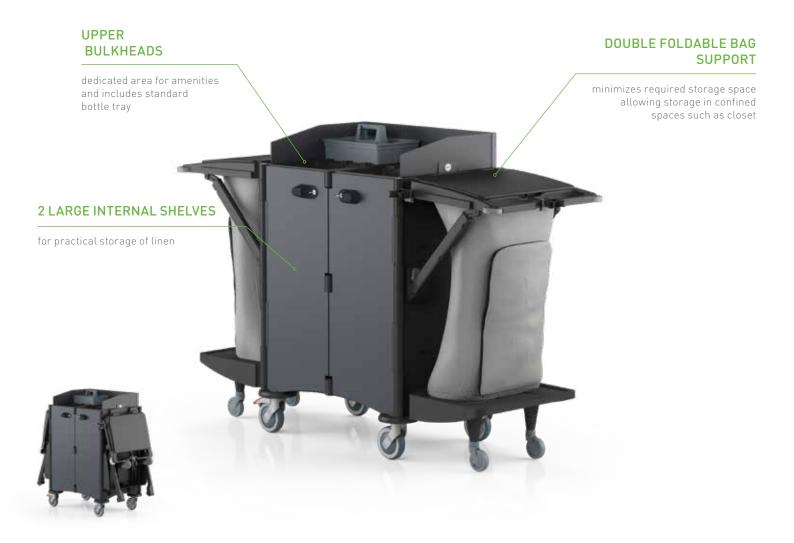

#### **3 LARGE INTERNAL SHELVES**

DOUBLE BAG SUPPORT

foldable with a maximum total capacity of 240 tallows multiple collection streams such as linens and waste or recycling loptional bag with practical front opening!

BAG HOLDER BASES

equipped with double Ø 80 mm castors for maximum support

#### **HANDY AND FUNCTIONAL**

The IPC Brix Hotel Maxi trolley is the complete solution for housekeeping with double bag support, three closed shelves plus an additional top shelf dedicated to hotel amenities.

#### UPPER BULKHEADS

dedicated area for amenities and includes standard bottle tray