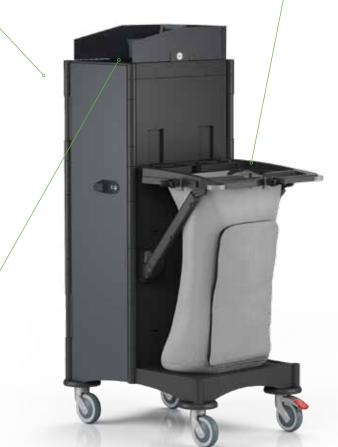

#### FOLDING BAG SUPPORT

Allows a reduction in the bag dimensions of up to 42% in order to make the trolley easy to store even in small rooms

#### **FOLDING BAG SUPPORT**

- ► Maximum compactness: ideal in places where a small trolley is required without renouncing the complete service
- ► Space saving: allows a reduction of 210 mm of the overall dimensions of the bag holder
- ► **Strong:** guarantees solidity and robustness to the entire trolley