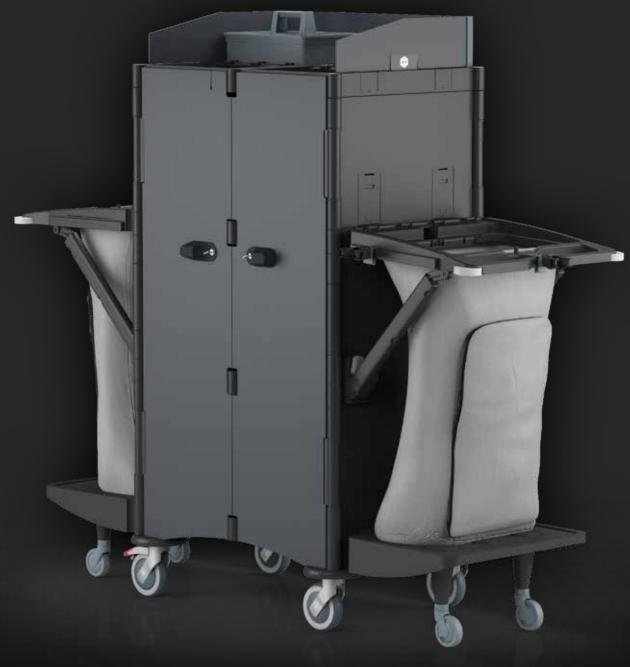

#### **BRIX HOTEL MAXI**

SIZE WEIGHT

mm  $1660 \times 610 \times 1550$  (h)

kg 45

Code CARR02832.0099
Code without doors CARR02993.0099

#### **3 LARGE INTERNAL SHELVES**

DOUBLE BAG SUPPORT

foldable with a maximum total capacity of 240 tallows multiple collection streams such as linens and waste or recycling loptional bag with practical front opening!

BAG HOLDER BASES

equipped with double Ø 80 mm castors for maximum support

#### **HANDY AND FUNCTIONAL**

The IPC Brix Hotel Maxi trolley is the complete solution for housekeeping with double bag support, three closed shelves plus an additional top shelf dedicated to hotel amenities.