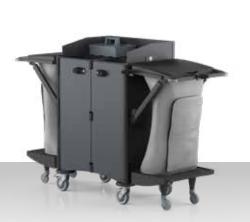

#### **BRIX HOTEL MIDI**

SIZE WEIGHT

mm  $1660 \times 610 \times 1165$  (h)

 $_{kg}$  38

Code CARR02829.0099
Code without doors CARR02994.0099

**SUITABLE FOR MAXIMUM 8-10 ROOMS** 

#### MODEST AND DISCREET

The IPC Brix Hotel Midi trolley represents the solution compromised of a modest and discreet charm that adapts to any environment.