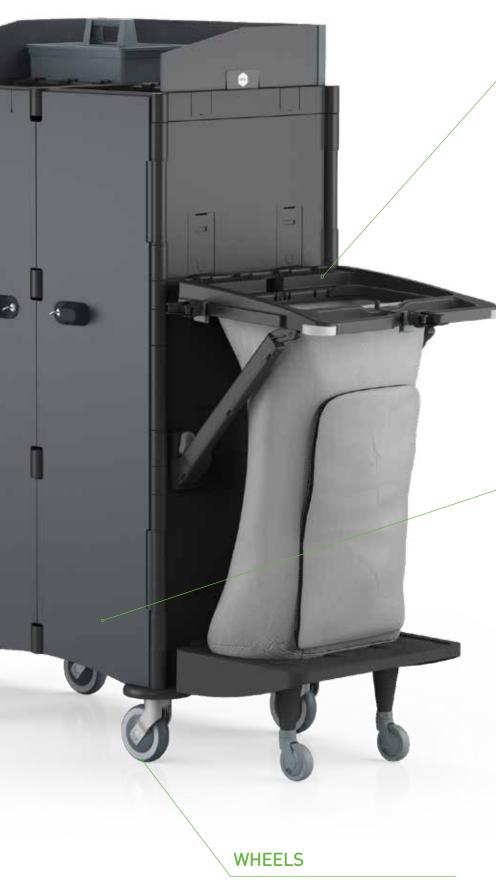

#### **HANDLING & DISCRETION**

#### **PUSHING HANDLE**

Keeps the direction of the trolley focused, even during the steering phase and allows better maneuverability even when loaded

#### **BUMPERS**

Reinforced impact-absorbing and anti-rubbing bumpers, designed to avoid damage to walls and the surrounding environment

#### **DOORS**

Equipped with a magnetic retention system that makes them easy to close

Guarantee maximum smoothness and direction without any effort from the operator, and ensures low noise levels in the environment thanks to the high standard of materials.

#### **WHEELS**

High-quality materials, compliant with European standards, resistant to chemicals and detergents