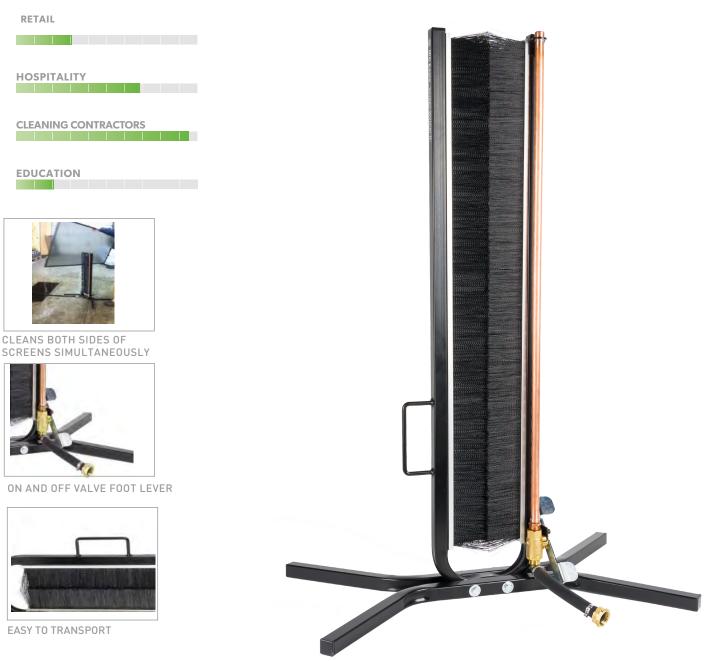

## SCREENWASHER

An efficient tool for screen cleaning, simply connect the Screen Washer II to a garden hose to clean both sides of a screen simultaneously.

## **SCREEN WASHER**

The Screen Washer is simple, quick and easy to use. It thoroughly cleans the entire screen and frame bfrom both sides simultaneously, virtually eliminationg any potential screen damage that can be caused by traditional cleaning processes. The Screen Washer is used chemical-free with fresh water and features a durable design, built to last.

The foot valve provides hands free operation to control the water flow to the spray nozzle between cleanings.

Simply move the screen through the unique overlapping 36" brush assembly. The screen is flushed with water as both sides of the screens are cleaned simultaneously.

| PRODUCTIVITY |                                         |
|--------------|-----------------------------------------|
| Body         | Heavy gauge powder coated steel tube    |
| Brush        | Nylon bristles set in aluminum channels |
| Spray Bar    | Copper with soldered fittings           |
| Dimensions   | 27" x 17" 39.5"                         |
| Weight       | 18 lbs                                  |