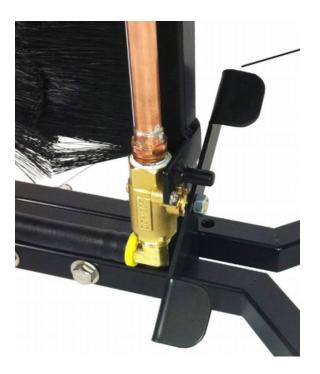

The foot valve provides hands free operation to control the water flow to the spray nozzle between cleanings.

Simply move the screen through the unique overlapping 36" brush assembly. The screen is flushed with water as both sides of the screens are cleaned simultaneously.