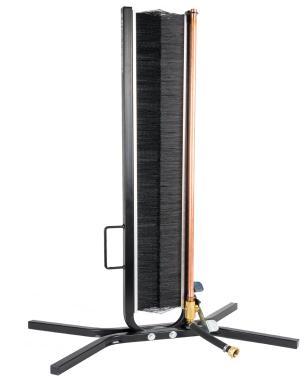

## SCREENWASHER

An efficient tool for screen cleaning, simply connect the Screen Washer II to a garden hose to clean both sides of a screen simultaneously.

## **SCREEN WASHER**

The Screen Washer is simple, quick and easy to use. It thoroughly cleans the entire screen and frame bfrom both sides simultaneously, virtually eliminationg any potential screen damage that can be caused by traditional cleaning processes. The Screen Washer is used chemical-free with fresh water and features a durable design, built to last.

| PRODUCTIVITY |                                         |
|--------------|-----------------------------------------|
| Body         | Heavy gauge powder coated steel tube    |
| Brush        | Nylon bristles set in aluminum channels |
| Spray Bar    | Copper with soldered fittings           |
| Dimensions   | 27" x 17" 39.5"                         |
| Weight       | 18 lbs                                  |