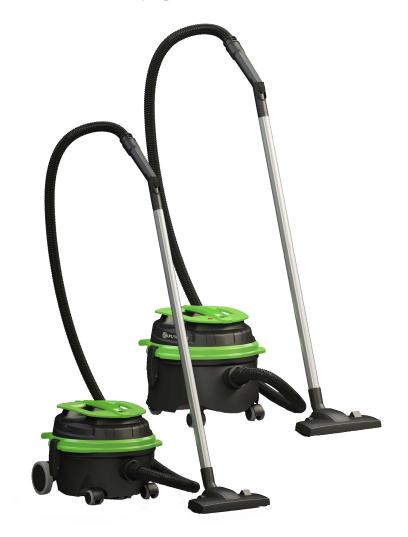

### **INNOVATIONS**

| PRODUCTIVITY  |            | LP 112 LUXE      | LP 116 LUXE    |
|---------------|------------|------------------|----------------|
| Tank capacity | gal/ l     | 3 gal/ 12 l      | 4 gal/ 16 l    |
| Power         | W          | 800 W            | 800 W          |
| Waterlift     | inches/ mm | 95 in/ 2413 mm   | 95 in/ 2413 mm |
| Airflow       | cfm        | 110 cfm          | 110 cfm        |
| Weight        | lbs/ kg    | 13 lbs. / 5.8 kg | 18 lbs. 8 kg   |
| Max voltage   | ٧          | 110-120 V        | 110-120 V      |
| Noise level   | dB (A)     | 63               | 63             |
| Dimensions    | in         | 16 x 16 x 13     | 15 x 15 x 20   |