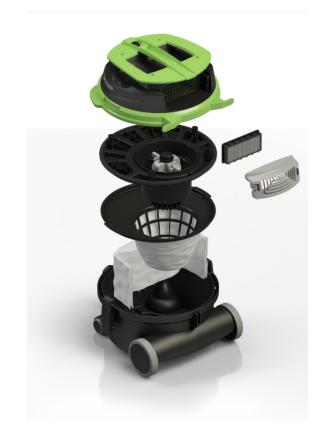

# STANDARD ACCESSORIES

**DOUBLE CLOTH FILTER** 

FTDP00756

**TOOL HOLDER** MPVR10281

**ROUND B RUSH** SPPV01736

**FLEXIBLE HOSE** TBFX00970

**CURVED WAND** 

**TELESCOPIC TUBE** 

**DOUBLE USE BRUSH** SPPV028244

**CREVICE TOOL** SPPV01756

**HARD FLOOR TOOL** SPPV01754