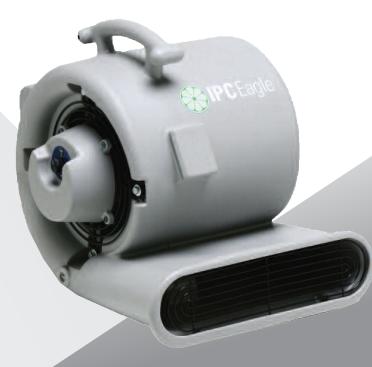

## **AM3** PORTABLE AIR MOVER

THE PORTABLE AIR MOVER IS A COMPACT MACHINE THAT IS ADJUSTABLE UP TO FOR DIFFERENT POSITIONS. IT CAN BE USED TO DRY JUST ABOUT ANY SURFACE, INCLUDING CARPET, FURNITURE, CURTAINS OR CEILINGS.

## MAIN FEATURES

LONG LASTING AND DURABLE 3-SPEED DRYING WITH 1/2 HP MOTOR 2,500 CFM EASY TO STORE THERMALLY PROTECTED MOTOR

## FIELDS OF APPLICATION

EDUCATION FACILITIES TRANSPORTATION HOSPITALITY GOVERNMENT FACILITIES

| Housing           |        | Polyethylene    |
|-------------------|--------|-----------------|
| Motor             | HP     | 1/2 HP          |
| Speeds            |        | 3               |
| Airflow           | CFM    | 2,500 cfm       |
| Electrical draw   |        | 5.0 amps        |
| Blower fan        | amps   | 9-1/2" diameter |
| Height adjustment |        | 4 positions     |
| Stackable         |        | Yes             |
| Power cord        | ft/ cm | 25 ft/ 762 cm   |
| Dimension (LxWxH) | inches | 18x19x17 inches |